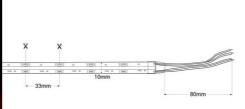

## Ref. BLSCOB-24V12W-IP20-RGB

The RGB COB LED strip 24V DC offers a bright and even illumination, with no shadows or visible light spots, unlike traditional LED strips. Thin and flexible, allows for cuts every 33mm. Of great luminous efficiency, of 100lm/W thanks to its high density of 576 chips per meter. Due to its IP20 protection rating, it is intended for indoor use. It is adjustable and being an RGB LED strip offers multiple color options and customizations.

## **Product data**

| Adhesive              | 3M                                   |
|-----------------------|--------------------------------------|
| Track width (mm)      | 10                                   |
| Opening angle (°)     | 120                                  |
| Certs                 | CE, ROHS                             |
| Dimensions (mm) LxWxH | 10x5000                              |
| Dimmable              | Yes                                  |
| Cut distance (mm)     | 33                                   |
| Efficiency (Lm/w)     | 100                                  |
| Frequency (Hz)        | 50 - 60                              |
| Guarantee             | According to legal warranty: 3 years |
| IP                    | IP20                                 |
| # Chips per meter     | 576                                  |
| Power/m (W/m)         | 12                                   |
| Nominal Voltage (V)   | 24V DC                               |
| Key                   | RGB                                  |
| Outdoor Use           | No                                   |
|                       |                                      |