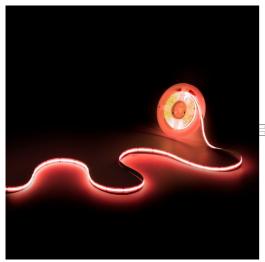

## 24V DC COB LED Strip - RGB - 12W/m - 10mm - IP20 - 5 meters roll - Cut every 33mm

## Ref. BLSCOB-24V12W-IP20-RGB

The RGB COB LED strip 24V DC offers a bright and even illumination, with no shadows or visible light spots, unlike traditional LED strips. Thin and flexible, allows for cuts every 33mm. Of great luminous efficiency, of 100lm/W thanks to its high density of 576 chips per meter. Due to its IP20 protection rating, it is intended for indoor use. It is adjustable and being an RGB LED strip offers multiple color options and customizations.