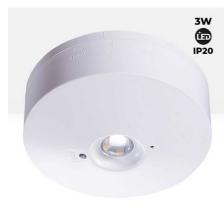

## Ref. B1056

The 2.5W LED Emergency Light for surface mounting has an IP20 protection rating, making it intended for use indoors. It can be installed on both ceilings and walls, and its uses are varied, making it suitable for both home and any commercial establishment, offices, hotels, etc. It includes a 3.6V Ni-MH battery with 0.6Ah and has an autonomy of 3 hours. Its LED technology allows for significant energy savings and excellent performance.