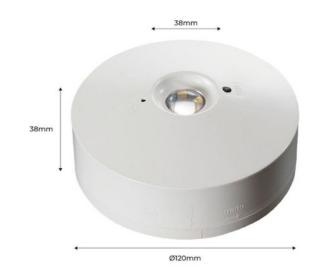

## LED Emergency and Permanent Surface Light 150lm 2.5W - 3 hours IP20

## Ref. B1056

The 2.5W LED Emergency Light for surface mounting has an IP20 protection rating, making it intended for use indoors. It can be installed on both ceilings and walls, and its uses are varied, making it suitable for both home and any commercial establishment, offices, hotels, etc. It includes a 3.6V Ni-MH battery with 0.6Ah and has an autonomy of 3 hours. Its LED technology allows for significant energy savings and excellent performance.

## **Product data**

| Certs                   | CE, ROHS                             |
|-------------------------|--------------------------------------|
| Energy efficiency class | A+ (2021)                            |
| Frequency of Use        | Intensive                            |
| Guarantee               | According to legal warranty: 3 years |
| IP                      | IP20                                 |
| Kelvin (K)              | 6000                                 |
| Lumens (Lm)             | 150                                  |
| Material                | Plastic                              |
| Assembly                | Surface                              |
| Power (W)               | 2.5                                  |
| Temperature range       | -20°F ~ +40°F                        |
| Nominal Voltage (V)     | 230                                  |
| Key                     | Cold white                           |
| Outdoor Use             | No                                   |
| Service life (h)        | 25,000                               |