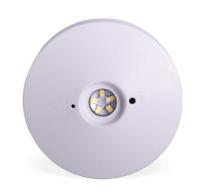

## Ref. B1056

The 2.5W LED Emergency Light for surface mounting has an IP20 protection rating, making it intended for use indoors. It can be installed on both ceilings and walls, and its uses are varied, making it suitable for both home and any commercial establishment, offices, hotels, etc. It includes a 3.6V Ni-MH battery with 0.6Ah and has an autonomy of 3 hours. Its LED technology allows for significant energy savings and excellent performance.