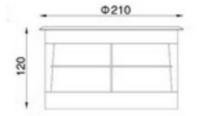

## Ref. BA50016-BC

High-power LED spotlight for recessed installation in the ground, suitable for outdoor use due to its high waterproof rating of IP67, providing complete protection against dust, water, and humidity. These are large projectors measuring Ø210x120mm, featuring an elegant design and stainless steel finishes. With a narrow beam angle of 30°, they are ideal for architectural lighting of tall facades, columns, parks, to highlight any type of structure, gardens, walkways... Requires a 12V-DC power supply (not included). Loadable up to 100Kg - suitable for pedestrian traffic. 18W - 12VDC Ø210x72mm ×197mm IP67

## Product data

| Certs                   | CE, ROHS                             |
|-------------------------|--------------------------------------|
| Energy efficiency class | A+ (2021)                            |
| Dimensions (mm) LxWxH   | Ø210x72                              |
| Cutting dimensions (mm) | Ø197                                 |
| Dimmable                | Yes                                  |
| Driver                  | Not included                         |
| Frequency (Hz)          | 50 - 60                              |
| Frequency of Use        | Intensive                            |
| Guarantee               | According to legal warranty: 3 years |
| IP                      | IP67                                 |
| Kelvin (K)              | 3000                                 |
| Material                | Plastic, Stainless steel             |
| Material diffuser       | Polycarbonate                        |
| Assembly                | Recessed                             |
| Power (W)               | 18                                   |
| Temperature range       | -20°F ~ +40°F                        |
| Nominal Voltage (V)     | 12V DC                               |
| Type of LED             | SMD 2835                             |
| Кеу                     | Warm white                           |
| Outdoor Use             | lf                                   |
| Recommended Use         | Garden                               |
| Service life (h)        | 30000                                |
| Service fire (II)       |                                      |