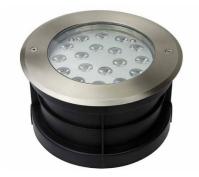

## LED Ground Recessed Spotlight 18W 12V-DC IP67 Warm White 3000K

## Ref. BA50016-BC

High-power LED spotlight for recessed installation in the ground, suitable for outdoor use due to its high waterproof rating of IP67, providing complete protection against dust, water, and humidity. These are large projectors measuring Ø210x120mm, featuring an elegant design and stainless steel finishes. With a narrow beam angle of 30°, they are ideal for architectural lighting of tall facades, columns, parks, to highlight any type of structure, gardens, walkways... Requires a 12V-DC power supply (not included). Loadable up to 100Kg - suitable for pedestrian traffic. 18W - 12VDC Ø210x72mm ×197mm IP67