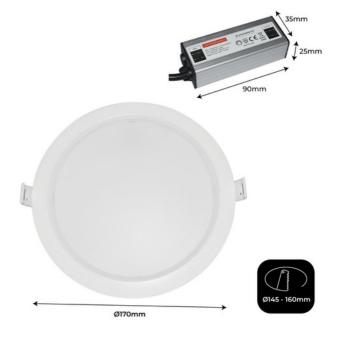

## Waterproof recessed LED downlight - IP65 - 15W - Cut Ø 145-160mm

This waterproof LED downlight has a power of 15W and an efficiency of 100 lm/W. Due to its IP65 protection rating, it is specially designed for environments that require high protection against water, such as bathrooms, saunas, pool areas, etc. Available in warm white (3000K), neutral white (4000K), and cold white (6000K). Its installation is very simple and it is suitable for both home and professional use.

## **Product data**

| Light temperature (use) | 3000°K (use), 4000°K (use), 6000K (use) |
|-------------------------|-----------------------------------------|
| Certs                   | CE, ROHS                                |
| CRI                     | 80-85                                   |
| Cutting dimensions (mm) | Ø 145-160mm                             |
| Efficiency (Lm/w)       | 100                                     |
| Form                    | Circular                                |
| Frequency (Hz)          | 50 - 60                                 |
| IP                      | IP65                                    |
| Kelvin (K)              | 3000, 4000, 6000                        |
| Material                | Polycarbonate                           |
| Power (W)               | 15                                      |
| Nominal Voltage (V)     | 220 - 240 V AC                          |
| Type of LED             | SMD 2835                                |
| Key                     | Warm white, Cold white, Neutral white   |
| Outdoor Use             | If                                      |