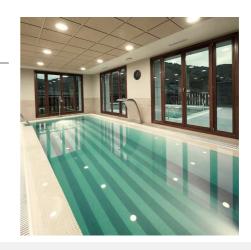

## Waterproof recessed LED downlight - IP65 - 15W - Cut Ø 145-160mm

This waterproof LED downlight has a power of 15W and an efficiency of 100 lm/W. Due to its IP65 protection rating, it is specially designed for environments that require high protection against water, such as bathrooms, saunas, pool areas, etc. Available in warm white (3000K), neutral white (4000K), and cold white (6000K). Its installation is very simple and it is suitable for both home and professional use.