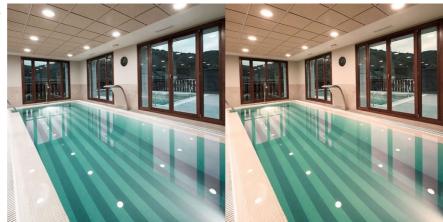

## Waterproof recessed LED downlight - IP65 - 15W - Cut Ø 145-160mm

This waterproof LED downlight has a power of 15W and an efficiency of 100 lm/W. Due to its IP65 protection rating, it is specially designed for environments that require high protection against water, such as bathrooms, saunas, pool areas, etc. Available in warm white (3000K), neutral white (4000K), and cold white (6000K). Its installation is very simple and it is suitable for both home and professional use.