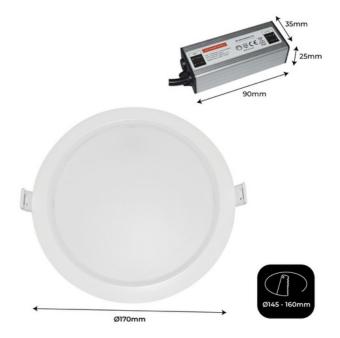

## Waterproof recessed LED downlight - IP65 - 15W - Cut Ø 145-160mm

This waterproof LED downlight has a power of 15W and an efficiency of 100 lm/W. Due to its IP65 protection rating, it is specially designed for environments that require high protection against water, such as bathrooms, saunas, pool areas, etc. Available in warm white (3000K), neutral white (4000K), and cold white (6000K). Its installation is very simple and it is suitable for both home and professional use.

## **Product data**

| Light temperature       | 3000°K (use), 4000°K (use), 6000K (use) |
|-------------------------|-----------------------------------------|
| Certs                   | CE, ROHS                                |
| CRI                     | 80-85                                   |
| Cutting dimensions (mm) | Ø 145-160mm                             |
| Efficiency (Lm/w)       | 100                                     |
| Form                    | Circular                                |
| Frequency (Hz)          | 50 - 60                                 |
| IP                      | IP65                                    |
| Kelvin (K)              | 3000, 4000, 6000                        |
| Material                | Polycarbonate                           |
| Power (W)               | 15                                      |
| Nominal Voltage (V)     | 220 - 240 V AC                          |
| Type of LED             | SMD 2835                                |
| Key                     | Warm white, Cold white, Neutral white   |
| Outdoor Use             | If                                      |