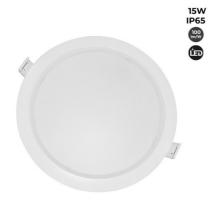

## Waterproof recessed LED downlight - IP65 - 15W - Cut Ø 145-160mm

This waterproof LED downlight has a power of 15W and an efficiency of 100 lm/W. Due to its IP65 protection rating, it is specially designed for environments that require high protection against water, such as bathrooms, saunas, pool areas, etc. Available in warm white (3000K), neutral white (4000K), and cold white (6000K). Its installation is very simple and it is suitable for both home and professional use.