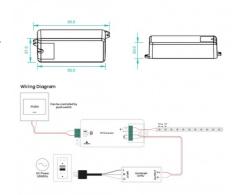

## Ref. SR-1009CS7

700mA Constant Current RF LED Dimmer Driver from the Perfect RF range - Sunricher The RF SR-1009CS7 receiver is a constant current LED dimmer with 1 channel, 700mA, that can be compatible with a variety of remote controls from the Perfect RF range. Compatible with a variety of remote controls for the control of constant current luminaires of 700mA between 12-36v 95x37x20