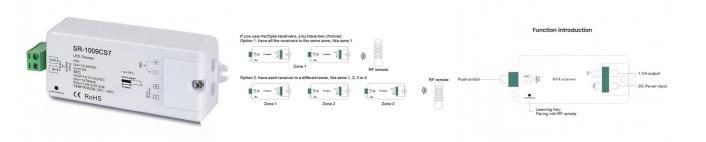

## Ref. SR-1009CS7

700mA Constant Current RF LED Dimmer Driver from the Perfect RF range - Sunricher The RF SR-1009CS7 receiver is a constant current LED dimmer with 1 channel, 700mA, that can be compatible with a variety of remote controls from the Perfect RF range. Compatible with a variety of remote controls for the control of constant current luminaires of 700mA between 12-36v 95x37x20