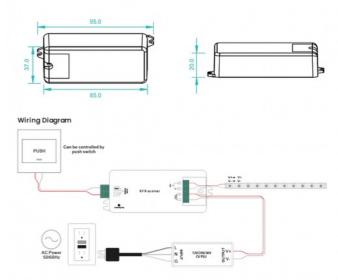

## Ref. SR-1009CS7

700mA Constant Current RF LED Dimmer Driver from the Perfect RF range - Sunricher The RF SR-1009CS7 receiver is a constant current LED dimmer with 1 channel, 700mA, that can be compatible with a variety of remote controls from the Perfect RF range. Compatible with a variety of remote controls for the control of constant current luminaires of 700mA between 12-36v 95x37x20