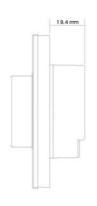

## Certs Energy efficiency class

Energy efficiency class A+ (2021) Color control Monochrome 60.3 x 60.3 x 19.4 mm Dimensions (mm) LxWxH Frequency of Use Intensive Guarantee 5 years ΙP IP20 Material Crystal Assembly Recessed Number of zones 25,000 Detection range (m) Sensor Yes Nominal Voltage (V) 3V-DC Outdoor Use No Service life (h) <n\_generated\_text>35000</n\_generated\_text>