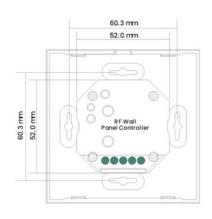

o turn on/off by clicking the rotary knob and dimming the brightness by turning the knob. Compatible with RF receivers, which are available in constant voltage and constant current versions, the rotary LED dimmer is capable of controlling different types of LED lighting.

# to the kinds countercockwise Brotise the kinds doctwise to brotise the first doctwise to be select only for Flight

Funtion introduction

## Certs Energy efficiency class

Energy efficiency class A+ (2021) Color control Monochrome 60.3 x 60.3 x 19.4 mm Dimensions (mm) LxWxH Frequency of Use Intensive Guarantee 5 years ΙP IP20 Material Crystal Assembly Recessed Number of zones 25,000 Detection range (m) Sensor Yes Nominal Voltage (V) 3V-DC Outdoor Use No Service life (h) <n\_generated\_text>35000</n\_generated\_text>





Back side



### **Product variants**

Reference Attributes



SR-2836R