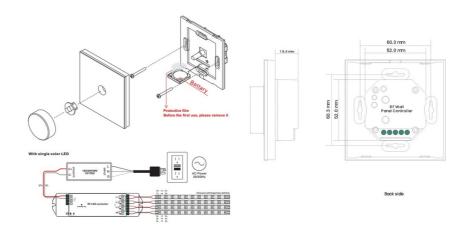

# to the kinds countercockwise Brotise the kinds doctwise to brotise the first doctwise to be select only for Flight

Funtion introduction

## Certs Energy efficiency class

Energy efficiency class A+ (2021) Color control Monochrome 60.3 x 60.3 x 19.4 mm Dimensions (mm) LxWxH Frequency of Use Intensive Guarantee 5 years ΙP IP20 Material Crystal Assembly Recessed Number of zones 25,000 Detection range (m) Sensor Yes Nominal Voltage (V) 3V-DC Outdoor Use No Service life (h) <n\_generated\_text>35000</n\_generated\_text>