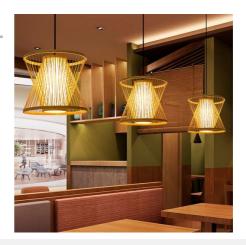

## Japanese bamboo pendant lamp "Rise".

Our "Rise" lamp, inspired by Japanese design, is the perfect addition to your home. Its structure made of bamboo provides a warm and natural look of natural fibers, which adapt to any modern environment. It features a central diffuser and a bamboo fiber screen with an original symmetrical design, allowing light to pass harmoniously to the outside. It has three possible options for the ceiling rose and cable (white, black, and natural cord), so you can choose the one that best matches your environment. \*\*Accepts E27 bulb (not included)\*\*