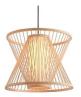

## Japanese bamboo pendant lamp "Rise".

Our "Rise" lamp, inspired by Japanese design, is the perfect addition to your home. Its structure made of bamboo provides a warm and natural look of natural fibers, which adapt to any modern environment. It features a central diffuser and a bamboo fiber screen with an original symmetrical design, allowing light to pass harmoniously to the outside. It has three possible options for the ceiling rose and cable (white, black, and natural cord), so you can choose the one that best matches your environment. \*\*Accepts E27 bulb (not included)\*\*

## **Product variants**

Reference Attributes

K177-B Housing color: White (use)

K177-CU Housing color: Rope (use)

K177-N Housing color: Black (use)