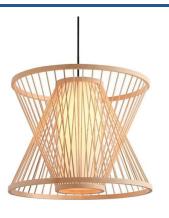

## Japanese bamboo pendant lamp "Rise".

Our "Rise" lamp, inspired by Japanese design, is the perfect addition to your home. Its structure made of bamboo provides a warm and natural look of natural fibers, which adapt to any modern environment. It features a central diffuser and a bamboo fiber screen with an original symmetrical design, allowing light to pass harmoniously to the outside. It has three possible options for the ceiling rose and cable (white, black, and natural cord), so you can choose the one that best matches your environment. \*\*Accepts E27 bulb (not included)\*\*