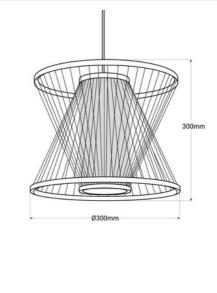

## Japanese bamboo pendant lamp "Rise".

Our "Rise" lamp, inspired by Japanese design, is the perfect addition to your home. Its structure made of bamboo provides a warm and natural look of natural fibers, which adapt to any modern environment. It features a central diffuser and a bamboo fiber screen with an original symmetrical design, allowing light to pass harmoniously to the outside. It has three possible options for the ceiling rose and cable (white, black, and natural cord), so you can choose the one that best matches your environment. \*\*Accepts E27 bulb (not included)\*\*

## **Product data**

| Housing color         | White (use), Black (use), Rope (use) |
|-----------------------|--------------------------------------|
| Сар                   | E27                                  |
| Certs                 | CE, ROHS                             |
| Connection            | Point of light                       |
| Dimensions (mm) LxWxH | Ø 300 x 300                          |
| Style                 | Natural                              |
| Guarantee             | 10 years                             |
| IP                    | IP20                                 |
| Material              | Bamboo                               |
| Assembly              | Suspension                           |
| Maximum power (W)     | 60                                   |
| Nominal Voltage (V)   | 110 - 240 V AC                       |
| Outdoor Use           | No                                   |
| Recommended Use       | Dining room, Bedrooms, Living room   |