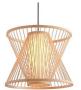

## Japanese bamboo pendant lamp "Rise".

Our "Rise" lamp, inspired by Japanese design, is the perfect addition to your home. Its structure made of bamboo provides a warm and natural look of natural fibers, which adapt to any modern environment. It features a central diffuser and a bamboo fiber screen with an original symmetrical design, allowing light to pass harmoniously to the outside. It has three possible options for the ceiling rose and cable (white, black, and natural cord), so you can choose the one that best matches your environment. \*\*Accepts E27 bulb (not included)\*\*

## **Product variants**

Reference Attributes

K177-B Housing color: White (use)

K177-CU Housing color: Rope (use)

K177-N Housing color: Black (use)