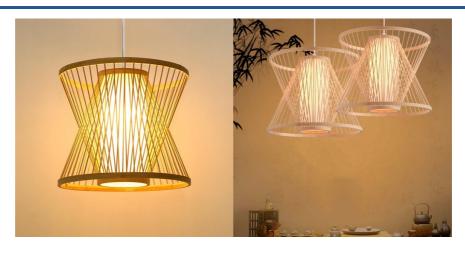

## Japanese bamboo pendant lamp "Rise".

Our "Rise" lamp, inspired by Japanese design, is the perfect addition to your home. Its structure made of bamboo provides a warm and natural look of natural fibers, which adapt to any modern environment. It features a central diffuser and a bamboo fiber screen with an original symmetrical design, allowing light to pass harmoniously to the outside. It has three possible options for the ceiling rose and cable (white, black, and natural cord), so you can choose the one that best matches your environment. \*\*Accepts E27 bulb (not included)\*\*