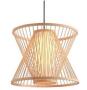

## Japanese bamboo pendant lamp "Rise".

Our "Rise" lamp, inspired by Japanese design, is the perfect addition to your home. Its structure made of bamboo provides a warm and natural look of natural fibers, which adapt to any modern environment. It features a central diffuser and a bamboo fiber screen with an original symmetrical design, allowing light to pass harmoniously to the outside. It has three possible options for the ceiling rose and cable (white, black, and natural cord), so you can choose the one that best matches your environment. \*\*Accepts E27 bulb (not included)\*\*

## **Product variants**

Reference Attributes

K177-B Housing color: White (use)

K177-CU Housing color: Rope (use)

K177-N Housing color: Black (use)