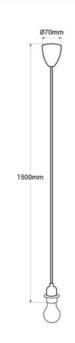

## **Product data**

| Housing color         | White (use), Black (use), Rope (use) |
|-----------------------|--------------------------------------|
| Сар                   | E27                                  |
| Certs                 | CE, ROHS                             |
| Connection            | Point of light                       |
| Dimensions (mm) LxWxH | Ø 300 x 300                          |
| Style                 | Natural                              |
| Guarantee             | 10 years                             |
| IP                    | IP20                                 |
| Material              | Bamboo                               |
| Assembly              | Suspension                           |
| Maximum power (W)     | 60                                   |
| Nominal Voltage (V)   | 110 - 240 V AC                       |
| Outdoor Use           | No                                   |
| Recommended Use       | Dining room, Bedrooms, Living room   |