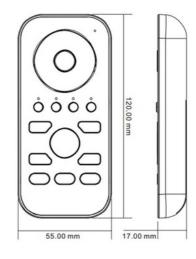

## Product data

| Certs                   | CE, ROHS                                   |
|-------------------------|--------------------------------------------|
| Energy efficiency class | A+ (2021)                                  |
| Color control           | ССТ                                        |
| Dimensions (mm) LxWxH   | 120X55X17mm                                |
| Guarantee               | According to legal warranty: 3 years       |
| IP                      | IP20                                       |
| Material                | Plastic                                    |
| Detection range (m)     | 25,000                                     |
| Sensor                  | No                                         |
| Nominal Voltage (V)     | 4.5V/DC                                    |
| Outdoor Use             | No                                         |
| Service life (h)        | <n_generated_text>35000</n_generated_text> |