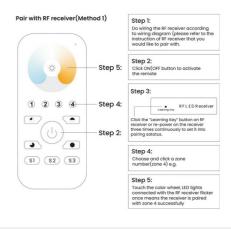

## Ref. SR-2819S-CCT

The color temperature controller for LEDs SR-2819S-CCT is a remote controller that offers quick and precise adjustments to the color temperature and independent brightness regulation for each white. Designed with a touch color wheel, the color temperature controller can adjust the color temperature for natural white, warm white, and cool white LEDs.