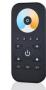

## Ref. SR-2819S-CCT

The color temperature controller for LEDs SR-2819S-CCT is a remote controller that offers quick and precise adjustments to the color temperature and independent brightness regulation for each white. Designed with a touch color wheel, the color temperature controller can adjust the color temperature for natural white, warm white, and cool white LEDs.