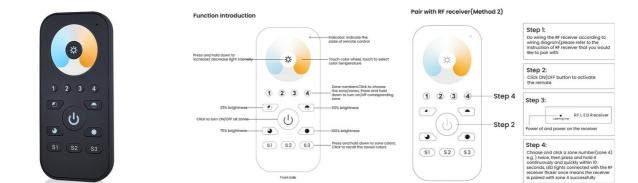

## Ref. SR-2819S-CCT

The color temperature controller for LEDs SR-2819S-CCT is a remote controller that offers quick and precise adjustments to the color temperature and independent brightness regulation for each white. Designed with a touch color wheel, the color temperature controller can adjust the color temperature for natural white, warm white, and cool white LEDs.