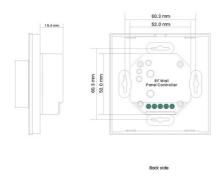

## **Product data**

| Certs                   | CE, ROHS                                                                 |
|-------------------------|--------------------------------------------------------------------------|
| Energy efficiency class | A+ (2021)                                                                |
| Connectivity            | Radiofrequency                                                           |
| Color control           | Monochrome                                                               |
| Dimensions (mm) LxWxH   | 86x86x13                                                                 |
| Frequency of Use        | Intensive                                                                |
| Guarantee               | 5 years                                                                  |
| IP                      | IP20                                                                     |
| Material                | Plastic                                                                  |
| Assembly                | Recessed                                                                 |
| Number of zones         | 1                                                                        |
| Detection range (m)     | 25,000                                                                   |
| Temperature range       | 0 ~ +40°F                                                                |
| Sensor                  | Yes                                                                      |
| Nominal Voltage (V)     | 3V-DC                                                                    |
| Outdoor Use             | No                                                                       |
| Service life (h)        | <pre><n_generated_text>35000</n_generated_text></pre> /n_generated_text> |

Back side