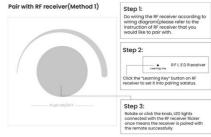

- Easy RF

## Ref. D2805R

The LED rotary dimmer D2805R from the SUNRICHER EASY RF series is a rotary dimmer that offers both switching functions and smooth brightness regulation for single-color LED lighting. Designed with a sleek and compact appearance, high-strength tempered glass material, and a rotary knob, the LED dimmer provides smooth and precise dimming and switching functions without any flicker. It is quite easy to turn on/off by clicking the rotary knob and dimming the brightness by turning the rotary knob. Compatible with RF receivers, available in constant voltage and constant current versions, the LED rotary dimmer is capable of controlling different types of LED lighting.\* A qualified professional and/or consultation with our technicians is required for its installation.



Note: One receiver can be paired wi

## **Product data**

| Certs                   | CE, ROHS                                                                 |
|-------------------------|--------------------------------------------------------------------------|
| Energy efficiency class | A+ (2021)                                                                |
| Connectivity            | Radiofrequency                                                           |
| Color control           | Monochrome                                                               |
| Dimensions (mm) LxWxH   | 86x86x13                                                                 |
| Frequency of Use        | Intensive                                                                |
| Guarantee