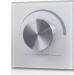

## Ref. D2805R

The LED rotary dimmer D2805R from the SUNRICHER EASY RF series is a rotary dimmer that offers both switching functions and smooth brightness regulation for single-color LED lighting. Designed with a sleek and compact appearance, high-strength tempered glass material, and a rotary knob, the LED dimmer provides smooth and precise dimming and switching functions without any flicker. It is quite easy to turn on/off by clicking the rotary knob and dimming the brightness by turning the rotary knob. Compatible with RF receivers, available in constant voltage and constant current versions, the LED rotary dimmer is capable of controlling different types of LED lighting.\* A qualified professional and/or consultation with our technicians is required for its installation.