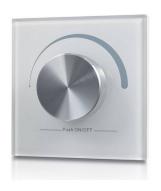

## Ref. D2805R

The LED rotary dimmer D2805R from the SUNRICHER EASY RF series is a rotary dimmer that offers both switching functions and smooth brightness regulation for single-color LED lighting. Designed with a sleek and compact appearance, high-strength tempered glass material, and a rotary knob, the LED dimmer provides smooth and precise dimming and switching functions without any flicker. It is quite easy to turn on/off by clicking the rotary knob and dimming the brightness by turning the rotary knob. Compatible with RF receivers, available in constant voltage and constant current versions, the LED rotary dimmer is capable of controlling different types of LED lighting.\* A qualified professional and/or consultation with our technicians is required for its installation.