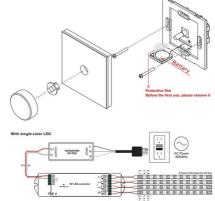

## Ref. D2805R

The LED rotary dimmer D2805R from the SUNRICHER EASY RF series is a rotary dimmer that offers both switching functions and smooth brightness regulation for single-color LED lighting. Designed with a sleek and compact appearance, high-strength tempered glass material, and a rotary knob, the LED dimmer provides smooth and precise dimming and switching functions without any flicker. It is quite easy to turn on/off by clicking the rotary knob and dimming the brightness by turning the rotary knob. Compatible with RF receivers, available in constant voltage and constant current versions, the LED rotary dimmer is capable of controlling different types of LED lighting.\* A qualified professional and/or consultation with our technicians is required for its installation.