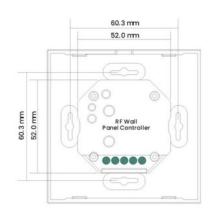

## **Product data**

| Certs                   | CE, ROHS                                                                 |
|-------------------------|--------------------------------------------------------------------------|
| Energy efficiency class | A+ (2021)                                                                |
| Connectivity            | Radiofrequency                                                           |
| Color control           | Monochrome                                                               |
| Dimensions (mm) LxWxH   | 86x86x13                                                                 |
| Frequency of Use        | Intensive                                                                |
| Guarantee               | 5 years                                                                  |
| IP                      | IP20                                                                     |
| Material                | Plastic                                                                  |
| Assembly                | Recessed                                                                 |
| Number of zones         | 1                                                                        |
| Detection range (m)     | 25,000                                                                   |
| Temperature range       | 0 ~ +40°F                                                                |
| Sensor                  | Yes                                                                      |
| Nominal Voltage (V)     | 3V-DC                                                                    |
| Outdoor Use             | No                                                                       |
| Service life (h)        | <pre><n_generated_text>35000</n_generated_text></pre> /n_generated_text> |