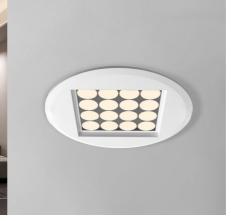

## Downlight Led 18W 24° UGR18 Osram Chip

Recessed LED downlights of 18W power and low glare index (UGR < 18). Available in warm white 2700K and neutral 4000K. High color rendering index (CRI > 90) OSRAM chip. Modern design, compact dimensions, very discreet after installation. Ideal for ambient and focused LED lighting, with a light angle of up to 24 degrees. Perfect for placement in restaurants, offices, stores, bars, hotels, museums, homes, and any indoor space. Cut-out diameter of Ø130mm. Power: 18W OSRAM SMD LED Chip Cut Diameter: 130mm Voltage: 230V Frequency: 50-60Hz UGR<18 Light Angle: 24° Color Temperature 2700K or 4000K CRI > 90

## **Product data**

| Light temperature   | 2700°K, 4000°K                  |
|---------------------|---------------------------------|
| Opening angle (°)   | 24°                             |
| Certs               | CE, ROHS                        |
| Form                | Circular                        |
| Frequency (Hz)      | 50 - 60                         |
| Kelvin (K)          | 2700K or 4000K                  |
| Material            | Metal                           |
| Power (W)           | 18W                             |
| Nominal Voltage (V) | 220-240 Volts Alternate Current |
| UGR                 | UGR18                           |