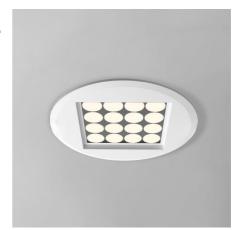

## Downlight Led 18W 24° UGR18 Osram Chip

Recessed LED downlights of 18W power and low glare index (UGR < 18). Available in warm white 2700K and neutral 4000K. High color rendering index (CRI > 90) OSRAM chip. Modern design, compact dimensions, very discreet after installation. Ideal for ambient and focused LED lighting, with a light angle of up to 24 degrees. Perfect for placement in restaurants, offices, stores, bars, hotels, museums, homes, and any indoor space. Cut-out diameter of Ø130mm. Power: 18W OSRAM SMD LED Chip Cut Diameter: 130mm Voltage: 230V Frequency: 50-60Hz UGR<18 Light Angle: 24° Color Temperature 2700K or 4000K CRI > 90

## **Product data**

| Light temperature   | 2700°K, 4000°K                  |
|---------------------|---------------------------------|
| Opening angle (°)   | 24°                             |
| Certs               | CE, ROHS                        |
| Form                | Circular                        |
| Frequency (Hz)      | 50 - 60                         |
| Kelvin (K)          | 2700K or 4000K                  |
| Material            | Metal                           |
| Power (W)           | 18W                             |
| Nominal Voltage (V) | 220-240 Volts Alternate Current |
| UGR                 | UGR18                           |