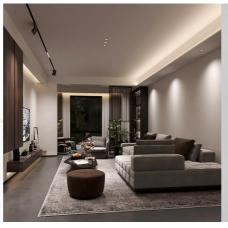

## Downlight Led 18W 24° UGR18 Osram Chip

Recessed LED downlights of 18W power and low glare index (UGR < 18). Available in warm white 2700K and neutral 4000K. High color rendering index (CRI > 90) OSRAM chip. Modern design, compact dimensions, very discreet after installation. Ideal for ambient and focused LED lighting, with a light angle of up to 24 degrees. Perfect for placement in restaurants, offices, stores, bars, hotels, museums, homes, and any indoor space. Cut-out diameter of Ø130mm. Power: 18W OSRAM SMD LED Chip Cut Diameter: 130mm Voltage: 230V Frequency: 50-60Hz UGR<18 Light Angle: 24° Color Temperature 2700K or 4000K CRI > 90