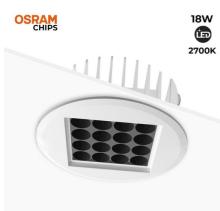

## Downlight Led 18W 24° UGR18 Osram Chip

Recessed LED downlights of 18W power and low glare index (UGR < 18). Available in warm white 2700K and neutral 4000K. High color rendering index (CRI > 90) OSRAM chip. Modern design, compact dimensions, very discreet after installation. Ideal for ambient and focused LED lighting, with a light angle of up to 24 degrees. Perfect for placement in restaurants, offices, stores, bars, hotels, museums, homes, and any indoor space. Cut-out diameter of Ø130mm. Power: 18W OSRAM SMD LED Chip Cut Diameter: 130mm Voltage: 230V Frequency: 50-60Hz UGR<18 Light Angle: 24° Color Temperature 2700K or 4000K CRI > 90

## **Product data**

| Light temperature   | 2700°K, 4000°K                  |
|---------------------|---------------------------------|
| Opening angle (°)   | 24°                             |
| Certs               | CE, ROHS                        |
| Form                | Circular                        |
| Frequency (Hz)      | 50 - 60                         |
| Kelvin (K)          | 2700K or 4000K                  |
| Material            | Metal                           |
| Power (W)           | 18W                             |
| Nominal Voltage (V) | 220-240 Volts Alternate Current |
| UGR                 | UGR18                           |