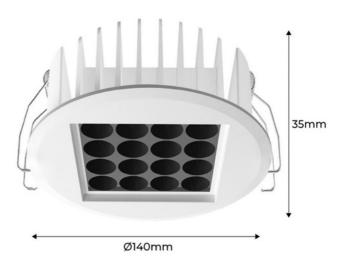

## Downlight Led 18W 24° UGR18 Osram Chip

Recessed LED downlights of 18W power and low glare index (UGR < 18). Available in warm white 2700K and neutral 4000K. High color rendering index (CRI > 90) OSRAM chip. Modern design, compact dimensions, very discreet after installation. Ideal for ambient and focused LED lighting, with a light angle of up to 24 degrees. Perfect for placement in restaurants, offices, stores, bars, hotels, museums, homes, and any indoor space. Cut-out diameter of Ø130mm. Power: 18W OSRAM SMD LED Chip Cut Diameter: 130mm Voltage: 230V Frequency: 50-60Hz UGR<18 Light Angle: 24° Color Temperature 2700K or 4000K CRI > 90

## **Product data**

| Light temperature   | 2700°K, 4000°K                  |
|---------------------|---------------------------------|
| Opening angle (°)   | 24°                             |
| Certs               | CE, ROHS                        |
| Form                | Circular                        |
| Frequency (Hz)      | 50 - 60                         |
| Kelvin (K)          | 2700K or 4000K                  |
| Material            | Metal                           |
| Power (W)           | 18W                             |
| Nominal Voltage (V) | 220-240 Volts Alternate Current |
| UGR                 | UGR18                           |