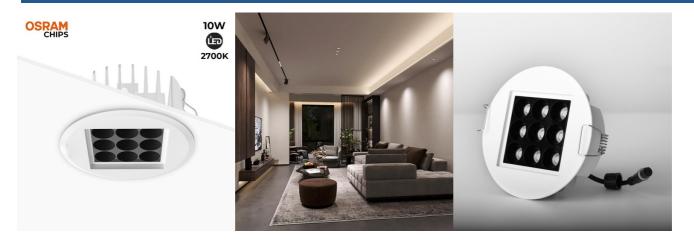

## Ref. B1256-B-270

**Product data** 

Recessed LED downlights with a power of 10W and low glare index (UGR < 18). Available in warm white 2700K. OSRAM chip with high color rendering (CRI >90). Modern design, compact dimensions, very discreet after installation. Ideal for ambient and focused LED lighting, light angle of up to 24 degrees. Perfect for placement in restaurants, offices, stores, bars, hotels, museums, homes, and any indoor space. Cut-out diameter of 100mm.\*\* 5-Year Warranty\*\* ✓ Power: 10W ✓ OSRAM SMD LED Chip ✓ Cut-out Diameter: Ø100mm ✓ Voltage: 230V ✓ Frequency: 50-60Hz ✓ UGR<18 ✓ Luminous Angle: 24° ✓ Color Temperature 2700K ✓ CRI > 90

| Housing color         | White (use)    |
|-----------------------|----------------|
| Light temperature     | 2700°K (use)   |
| Opening angle (°)     | 24             |
| Certs                 | CE, ROHS       |
| Dimensions (mm) LxWxH | Ø110x35        |
| Cut distance (mm)     | Ø100           |
| Form                  | Circular       |
| Frequency (Hz)        | 50 - 60        |
| Guarantee             | 5 years        |
| Kelvin (K)            | 2700           |
| Material              | Metal          |
| Power (W)             | 10             |
| Nominal Voltage (V)   | 110 - 240 V AC |
|                       |                |