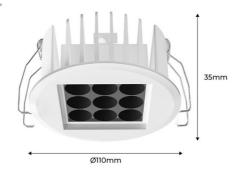

| Housing color         | White (use)    |
|-----------------------|----------------|
| Light temperature     | 2700°K (use)   |
| Opening angle (°)     | 24             |
| Certs                 | CE, ROHS       |
| Dimensions (mm) LxWxH | Ø110x35        |
| Cut distance (mm)     | Ø100           |
| Form                  | Circular       |
| Frequency (Hz)        | 50 - 60        |
| Guarantee             | 5 years        |
| Kelvin (K)            | 2700           |
| Material              | Metal          |
| Power (W)             | 10             |
| Nominal Voltage (V)   | 110 - 240 V AC |
|                       |                |