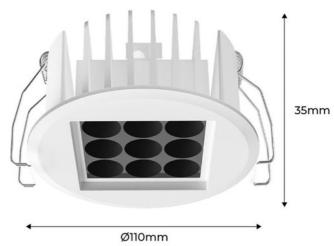

| Housing color         | White (use)    |
|-----------------------|----------------|
| Light temperature     | 2700°K (use)   |
| Opening angle (°)     | 24             |
| Certs                 | CE, ROHS       |
| Dimensions (mm) LxWxH | Ø110x35        |
| Cut distance (mm)     | Ø100           |
| Form                  | Circular       |
| Frequency (Hz)        | 50 - 60        |
| Guarantee             | 5 years        |
| Kelvin (K)            | 2700           |
| Material              | Metal          |
| Power (W)             | 10             |
| Nominal Voltage (V)   | 110 - 240 V AC |
|                       |                |