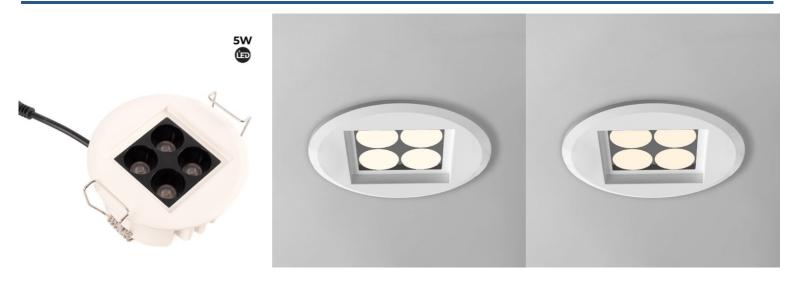

## Downlight Led 5W 24° UGR18 Chip OSRAM

Recessed LED downlights of 5W power and low glare index (UGR <18). Available in warm white 2700K and neutral 4000K. OSRAM chip with high color rendering (CRI >90). Its dimensions make the product inconspicuous once installed. Ideal for ambient and focused LED lighting, with a luminous angle of up to 24 degrees. Perfect for placement in restaurants, offices, shops, bars, hotels, museums, homes, and any indoor space. Cut diameter of Ø70mm. \*\* 5-Year Warranty \*\* < Power: 5W < OSRAM SMD LED Chip < Voltage: 230V < Frequency: 50-60Hz </td>

## Product data

| Light temperature   | 2700°K, 4000°K |
|---------------------|----------------|
| Opening angle (°)   | 24             |
| Certs               | CE, ROHS       |
| Form                | Circular       |
| Frequency (Hz)      | 50 - 60        |
| Guarantee           | 5 years        |
| Kelvin (K)          | 4000, 2700     |
| Material            | Metal          |
| Power (W)           | 5              |
| Nominal Voltage (V) | 220 - 240 V AC |
| UGR                 | UGR18          |