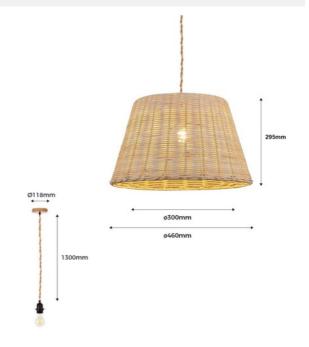

## Wicker pendant lamp "Hank".

The "Hank" hanging lamp is a handcrafted piece made of wicker. The light is harmoniously projected through its woven wicker framework, creating warm and inviting spaces. It features three options for the canopy and cable (white, black, and natural rope) so you can choose the one that best matches your environment. \*\*Accepts E27 bulb (not included)\*\*

| Product data          |                                         |
|-----------------------|-----------------------------------------|
| Housing color         | White, Black, Rope                      |
| Сар                   | E27                                     |
| Certs                 | CE, ROHS                                |
| Connection            | Point of light                          |
| Dimensions (mm) LxWxH | ø 460 x 295                             |
| Style                 | Natural                                 |
| Guarantee             | 10 years                                |
| IP                    | IP20                                    |
| Material              | Willow                                  |
| Maximum power (W)     | 60                                      |
| Nominal Voltage (V)   | 220 - 240 V AC                          |
| Outdoor Use           | No                                      |
| Recommended Use       | Bedrooms, Hotels, Kitchens, Living room |