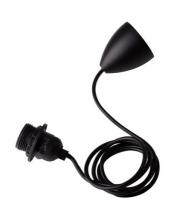

## Reference Attributes K175-B Housing color: White K175-CU Housing color: Rope

Housing color: Black

K175-N