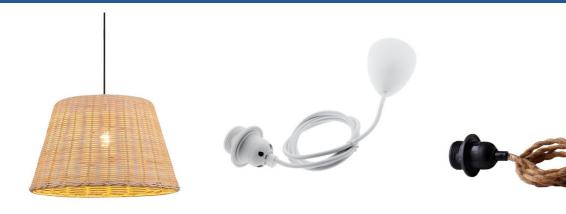

## Wicker pendant lamp "Hank".

The "Hank" hanging lamp is a handcrafted piece made of wicker. The light is harmoniously projected through its woven wicker framework, creating warm and inviting spaces. It features three options for the canopy and cable (white, black, and natural rope) so you can choose the one that best matches your environment. \*\*Accepts E27 bulb (not included)\*\*

| Product data          |                                         |
|-----------------------|-----------------------------------------|
| Housing color         | White, Black, Rope                      |
| Сар                   | E27                                     |
| Certs                 | CE, ROHS                                |
| Connection            | Point of light                          |
| Dimensions (mm) LxWxH | ø 460 x 295                             |
| Style                 | Natural                                 |
| Guarantee             | 10 years                                |
| IP                    | IP20                                    |
| Material              | Willow                                  |
| Maximum power (W)     | 60                                      |
| Nominal Voltage (V)   | 220 - 240 V AC                          |
| Outdoor Use           | No                                      |
| Recommended Use       | Bedrooms, Hotels, Kitchens, Living room |

## Reference Attributes K175-B Housing color: White K175-CU Housing color: Rope

Housing color: Black

K175-N