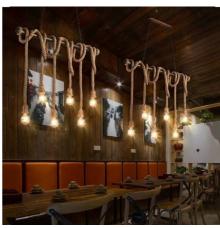

## Pipe pendant lamp "ROPE" with 6 ropes

## Ref. LV235

Pendant lamp made of pipes with six light points on hemp rope. Each of its ropes is adjustable, allowing you to create different styles with it. Tie knots, wrap them around the pipes or among themselves. Place bulbs of different styles, creating a lamp designed to your taste. Illuminate your restaurant, store, or living room with a style between vintage and industrial. Hang it from the ceiling or from a beam to give a special touch to your space. \* Bulbs not included \* E27 Max. 6x40W IP20 70.7x39 inches