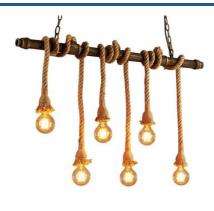

## Pipe pendant lamp "ROPE" with 6 ropes

## Ref. LV235

Pendant lamp made of pipes with six light points on hemp rope. Each of its ropes is adjustable, allowing you to create different styles with it. Tie knots, wrap them around the pipes or among themselves. Place bulbs of different styles, creating a lamp designed to your taste. Illuminate your restaurant, store, or living room with a style between vintage and industrial. Hang it from the ceiling or from a beam to give a special touch to your space. \* Bulbs not included \* E27 Max. 6x40W IP20 70.7x39 inches