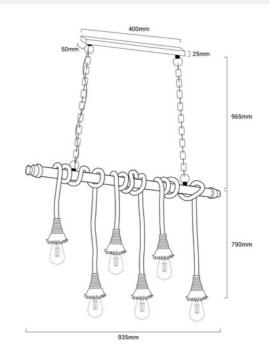

## Pipe pendant lamp "ROPE" with 6 ropes

## Ref. LV235

Pendant lamp made of pipes with six light points on hemp rope. Each of its ropes is adjustable, allowing you to create different styles with it. Tie knots, wrap them around the pipes or among themselves. Place bulbs of different styles, creating a lamp designed to your taste. Illuminate your restaurant, store, or living room with a style between vintage and industrial. Hang it from the ceiling or from a beam to give a special touch to your space. \* Bulbs not included \* E27 Max. 6x40W IP20 70.7x39 inches