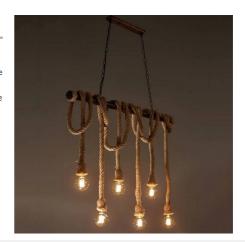

## Pipe pendant lamp "ROPE" with 6 ropes

## Ref. LV235

Pendant lamp made of pipes with six light points on hemp rope. Each of its ropes is adjustable, allowing you to create different styles with it. Tie knots, wrap them around the pipes or among themselves. Place bulbs of different styles, creating a lamp designed to your taste. Illuminate your restaurant, store, or living room with a style between vintage and industrial. Hang it from the ceiling or from a beam to give a special touch to your space. \* Bulbs not included \* E27 Max. 6x40W IP20 70.7x39 inches