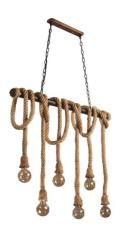

## Pipe pendant lamp "ROPE" with 6 ropes

## Ref. LV235

Pendant lamp made of pipes with six light points on hemp rope. Each of its ropes is adjustable, allowing you to create different styles with it. Tie knots, wrap them around the pipes or among themselves. Place bulbs of different styles, creating a lamp designed to your taste. Illuminate your restaurant, store, or living room with a style between vintage and industrial. Hang it from the ceiling or from a beam to give a special touch to your space. \* Bulbs not included \* E27 Max. 6x40W IP20 70.7x39 inches