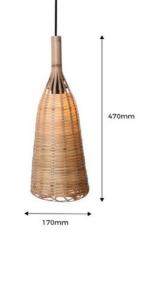

## Wicker pendant lamp "Boa".

"Boa" Pendant Lamp handmade from wicker fibers, featuring a sturdy and durable structure. The wicker weave adds a natural and cozy look that will provide a warm touch to any room. Its original elongated design adds a touch of style to any space, while its framework creates a beautiful play of light and shadow as light passes through. It comes with two options for the canopy and cable (white and black) so you can choose the one that best matches your environment. \*\*Accepts E27 bulb (not included)\*\*

## **Product data**

| Housing color       | White (use), Black (use), Rope (use) |
|---------------------|--------------------------------------|
| Сар                 | E27                                  |
| Certs               | CE, ROHS                             |
| Connection          | Point of light                       |
| Style               | Natural                              |
| Guarantee           | 10 years                             |
| IP                  | IP20                                 |
| Material            | Willow                               |
| Assembly            | Suspension                           |
| Maximum power (W)   | 60                                   |
| Nominal Voltage (V) | 220 - 240 V AC                       |
| Outdoor Use         | No                                   |
| Recommended Use     | Dining room, Living room             |