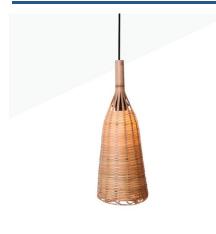

## Wicker pendant lamp "Boa".

"Boa" Pendant Lamp handmade from wicker fibers, featuring a sturdy and durable structure. The wicker weave adds a natural and cozy look that will provide a warm touch to any room. Its original elongated design adds a touch of style to any space, while its framework creates a beautiful play of light and shadow as light passes through. It comes with two options for the canopy and cable (white and black) so you can choose the one that best matches your environment. \*\*Accepts E27 bulb (not included)\*\*