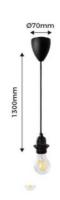

## **Product data**

| Housing color       | White (use), Black (use), Rope (use) |
|---------------------|--------------------------------------|
| Сар                 | E27                                  |
| Certs               | CE, ROHS                             |
| Connection          | Point of light                       |
| Style               | Natural                              |
| Guarantee           | 10 years                             |
| IP                  | IP20                                 |
| Material            | Willow                               |
| Assembly            | Suspension                           |
| Maximum power (W)   | 60                                   |
| Nominal Voltage (V) | 220 - 240 V AC                       |
| Outdoor Use         | No                                   |
| Recommended Use     | Dining room, Living room             |