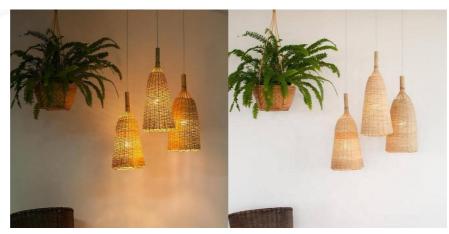

## Wicker pendant lamp "Boa".

"Boa" Pendant Lamp handmade from wicker fibers, featuring a sturdy and durable structure. The wicker weave adds a natural and cozy look that will provide a warm touch to any room. Its original elongated design adds a touch of style to any space, while its framework creates a beautiful play of light and shadow as light passes through. It comes with two options for the canopy and cable (white and black) so you can choose the one that best matches your environment. \*\*Accepts E27 bulb (not included)\*\*