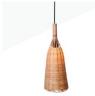

## Wicker pendant lamp "Boa".

"Boa" Pendant Lamp handmade from wicker fibers, featuring a sturdy and durable structure. The wicker weave adds a natural and cozy look that will provide a warm touch to any room. Its original elongated design adds a touch of style to any space, while its framework creates a beautiful play of light and shadow as light passes through. It comes with two options for the canopy and cable (white and black) so you can choose the one that best matches your environment. \*\*Accepts E27 bulb (not included)\*\*

## **Product data**

| Housing color       | White (use), Black (use), Rope (use) |
|---------------------|--------------------------------------|
| Сар                 | E27                                  |
| Certs               | CE, ROHS                             |
| Connection          | Point of light                       |
| Style               | Natural                              |
| Guarantee           | 10 years                             |
| IP                  | IP20                                 |
| Material            | Willow                               |
| Assembly            | Suspension                           |
| Maximum power (W)   | 60                                   |
| Nominal Voltage (V) | 220 - 240 V AC                       |
| Outdoor Use         | No                                   |
| Recommended Use     | Dining room, Living room             |