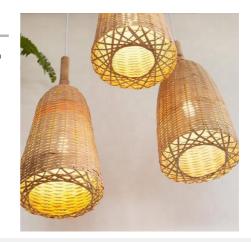

## Wicker pendant lamp "Boa".

"Boa" Pendant Lamp handmade from wicker fibers, featuring a sturdy and durable structure. The wicker weave adds a natural and cozy look that will provide a warm touch to any room. Its original elongated design adds a touch of style to any space, while its framework creates a beautiful play of light and shadow as light passes through. It comes with two options for the canopy and cable (white and black) so you can choose the one that best matches your environment. \*\*Accepts E27 bulb (not included)\*\*