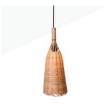

## Wicker pendant lamp "Boa".

"Boa" Pendant Lamp handmade from wicker fibers, featuring a sturdy and durable structure. The wicker weave adds a natural and cozy look that will provide a warm touch to any room. Its original elongated design adds a touch of style to any space, while its framework creates a beautiful play of light and shadow as light passes through. It comes with two options for the canopy and cable (white and black) so you can choose the one that best matches your environment. \*\*Accepts E27 bulb (not included)\*\*

## **Product data**

| Housing color       | White (use), Black (use), Rope (use) |
|---------------------|--------------------------------------|
| Сар                 | E27                                  |
| Certs               | CE, ROHS                             |
| Connection          | Point of light                       |
| Style               | Natural                              |
| Guarantee           | 10 years                             |
| IP                  | IP20                                 |
| Material            | Willow                               |
| Assembly            | Suspension                           |
| Maximum power (W)   | 60                                   |
| Nominal Voltage (V) | 220 - 240 V AC                       |
| Outdoor Use         | No                                   |
| Recommended Use     | Dining room, Living room             |