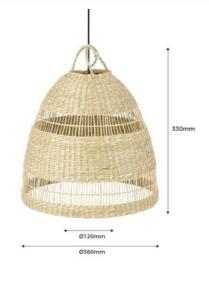

## Wicker pendant lamp "Ikken".

The "Ikken" hanging lamp, in bohemian style, is a unique and handmade piece, crafted from durable and resistant wicker fibers. Its exclusive design makes it perfect as a decorative element in various indoor spaces, whether it be a living room, bedroom, kitchen, or even in shops and restaurants. The light is projected harmoniously through its wicker framework, creating a unique and captivating effect. It features three options for the canopy and cable (white, black, and natural rope) for you to choose the one that best matches your environment. \*\*Accepts E27 bulb (not included)\*\*

## **Product data**

| Housing color       | White (use), Black (use), Rope (use)       |
|---------------------|--------------------------------------------|
| Сар                 | E27                                        |
| Certs               | CE, ROHS                                   |
| Connection          | Point of light                             |
| Style               | Natural                                    |
| Frequency (Hz)      | 50 - 60                                    |
| Guarantee           | 10 years                                   |
| IP                  | IP20                                       |
| Material            | Willow                                     |
| Assembly            | Suspension                                 |
| Orientable          | No                                         |
| Maximum power (W)   | 60                                         |
| Temperature range   | -20°F ~ +40°F                              |
| Nominal Voltage (V) | 230                                        |
| Outdoor Use         | No                                         |
| Recommended Use     | Dining room, Hotels, Kitchens, Living room |