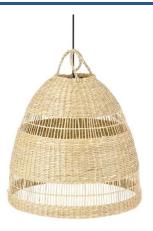

## Wicker pendant lamp "Ikken".

The "Ikken" hanging lamp, in bohemian style, is a unique and handmade piece, crafted from durable and resistant wicker fibers. Its exclusive design makes it perfect as a decorative element in various indoor spaces, whether it be a living room, bedroom, kitchen, or even in shops and restaurants. The light is projected harmoniously through its wicker framework, creating a unique and captivating effect. It features three options for the canopy and cable (white, black, and natural rope) for you to choose the one that best matches your environment. \*\*Accepts E27 bulb (not included)\*\*