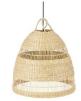

## Wicker pendant lamp "Ikken".

The "Ikken" hanging lamp, in bohemian style, is a unique and handmade piece, crafted from durable and resistant wicker fibers. Its exclusive design makes it perfect as a decorative element in various indoor spaces, whether it be a living room, bedroom, kitchen, or even in shops and restaurants. The light is projected harmoniously through its wicker framework, creating a unique and captivating effect. It features three options for the canopy and cable (white, black, and natural rope) for you to choose the one that best matches your environment. \*\*Accepts E27 bulb (not included)\*\*

## **Product variants**

Reference Attributes

K172-B Housing color: White (use)

K172-CU Housing color: Rope (use)

K172-N Housing color: Black (use)