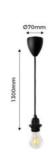

## **Product data**

| Housing color       | White (use), Black (use), Rope (use)       |
|---------------------|--------------------------------------------|
| Сар                 | E27                                        |
| Certs               | CE, ROHS                                   |
| Connection          | Point of light                             |
| Style               | Natural                                    |
| Frequency (Hz)      | 50 - 60                                    |
| Guarantee           | 10 years                                   |
| IP                  | IP20                                       |
| Material            | Willow                                     |
| Assembly            | Suspension                                 |
| Orientable          | No                                         |
| Maximum power (W)   | 60                                         |
| Temperature range   | -20°F ~ +40°F                              |
| Nominal Voltage (V) | 230                                        |
| Outdoor Use         | No                                         |
| Recommended Use     | Dining room, Hotels, Kitchens, Living room |