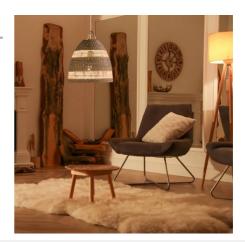

## Wicker pendant lamp "Ikken".

The "Ikken" hanging lamp, in bohemian style, is a unique and handmade piece, crafted from durable and resistant wicker fibers. Its exclusive design makes it perfect as a decorative element in various indoor spaces, whether it be a living room, bedroom, kitchen, or even in shops and restaurants. The light is projected harmoniously through its wicker framework, creating a unique and captivating effect. It features three options for the canopy and cable (white, black, and natural rope) for you to choose the one that best matches your environment. \*\*Accepts E27 bulb (not included)\*\*