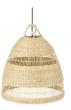

## Wicker pendant lamp "Ikken".

The "Ikken" hanging lamp, in bohemian style, is a unique and handmade piece, crafted from durable and resistant wicker fibers. Its exclusive design makes it perfect as a decorative element in various indoor spaces, whether it be a living room, bedroom, kitchen, or even in shops and restaurants. The light is projected harmoniously through its wicker framework, creating a unique and captivating effect. It features three options for the canopy and cable (white, black, and natural rope) for you to choose the one that best matches your environment. \*\*Accepts E27 bulb (not included)\*\*