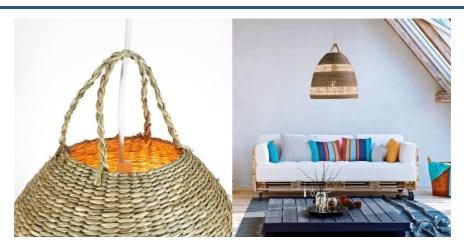

## Wicker pendant lamp "Ikken".

The "Ikken" hanging lamp, in bohemian style, is a unique and handmade piece, crafted from durable and resistant wicker fibers. Its exclusive design makes it perfect as a decorative element in various indoor spaces, whether it be a living room, bedroom, kitchen, or even in shops and restaurants. The light is projected harmoniously through its wicker framework, creating a unique and captivating effect. It features three options for the canopy and cable (white, black, and natural rope) for you to choose the one that best matches your environment. \*\*Accepts E27 bulb (not included)\*\*