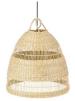

## Wicker pendant lamp "Ikken".

The "Ikken" hanging lamp, in bohemian style, is a unique and handmade piece, crafted from durable and resistant wicker fibers. Its exclusive design makes it perfect as a decorative element in various indoor spaces, whether it be a living room, bedroom, kitchen, or even in shops and restaurants. The light is projected harmoniously through its wicker framework, creating a unique and captivating effect. It features three options for the canopy and cable (white, black, and natural rope) for you to choose the one that best matches your environment. \*\*Accepts E27 bulb (not included)\*\*