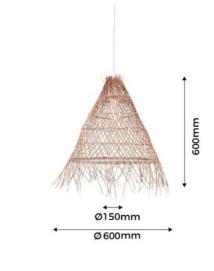

## WILLOW" wicker pendant lamp

Our "Willow" lamp is a handcrafted piece with a bell-shaped design, large in size, woven from naturally strong and durable wicker fibers. Its open framework widely diffuses light, enhancing the textures of the material, while its frayed finish gives it a fresh and warm, casual appearance. It features three options for the canopy and cable (white, black, and natural rope) so you can choose the one that best matches your environment. \*\*Accepts E27 bulb (not included)\*\*

## Product data

| Case color          | White (use), Black (use), Rope (use)       |  |
|---------------------|--------------------------------------------|--|
| Сар                 | E27                                        |  |
| Certs               | CE, ROHS                                   |  |
| Connection          | Point of light                             |  |
| Style               | Natural                                    |  |
| Frequency (Hz)      | 50 - 60                                    |  |
| Guarantee           | 10 years                                   |  |
| IP                  | IP20                                       |  |
| Material            | Willow                                     |  |
| Assembly            | Suspension                                 |  |
| Orientable          | No                                         |  |
| Maximum power (W)   | 60, 40                                     |  |
| Temperature range   | -20°F ~ +40°F                              |  |
| Nominal Voltage (V) | 220 - 240 V AC                             |  |
| Outdoor Use         | No                                         |  |
| Recommended Use     | Dining room, Bedrooms, Hotels, Living room |  |