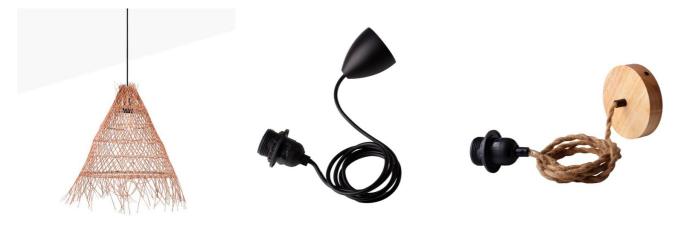

## WILLOW" wicker pendant lamp

Our "Willow" lamp is a handcrafted piece with a bell-shaped design, large in size, woven from naturally strong and durable wicker fibers. Its open framework widely diffuses light, enhancing the textures of the material, while its frayed finish gives it a fresh and warm, casual appearance. It features three options for the canopy and cable (white, black, and natural rope) so you can choose the one that best matches your environment. \*\*Accepts E27 bulb (not included)\*\*

| Product variants |                          |                                         |
|------------------|--------------------------|-----------------------------------------|
| Reference        | Attributes               |                                         |
| К171-В           | Case color : White (use) | ALL |
|                  |                          |                                         |
| K171-CU          | Case color : Rope (use)  | and all All And all                     |
| K171-N           | Case color : Black (use) |                                         |