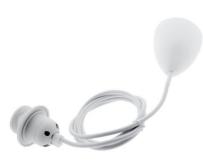

| Product variants |                          |                                         |
|------------------|--------------------------|-----------------------------------------|
| Reference        | Attributes               |                                         |
| К171-В           | Case color : White (use) | ALL |
|                  |                          |                                         |
| K171-CU          | Case color : Rope (use)  | and all All And all                     |
| K171-N           | Case color : Black (use) |                                         |

K171-N

Case color : Black (use)