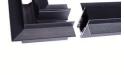

## L-joint for recessed magnetic rails 20 mm -Horizontal

The L joint allows connecting two sections of embedded magnetic rail at a 90° angle, horizontally. Its assembly is very simple and includes all the necessary elements for it. Available in black and white. \*\* Does not include electrical connector\*\*