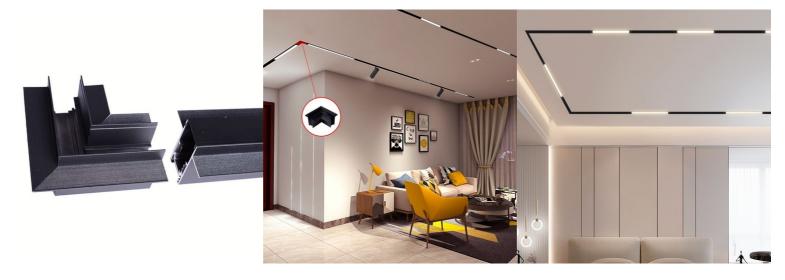

## L-joint for recessed magnetic rails 20 mm -Horizontal

The L joint allows connecting two sections of embedded magnetic rail at a 90° angle, horizontally. Its assembly is very simple and includes all the necessary elements for it. Available in black and white. \*\* Does not include electrical connector\*\*