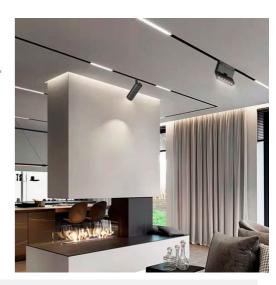

## L-joint for recessed magnetic rails 20 mm -Horizontal

The L joint allows connecting two sections of embedded magnetic rail at a 90° angle, horizontally. Its assembly is very simple and includes all the necessary elements for it. Available in black and white. \*\* Does not include electrical connector\*\*