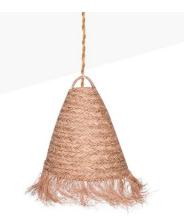

## Natural fiber pendant light "NAM"

Hanging lamp in natural style, handmade with seagrass fibers, sturdy and durable. Its weaving creates a beautiful play of light and shadow as light passes through, resulting in warm and inviting environments. Due to its design and dimensions, it is perfect for placing on the dining table, although it can also be used in living rooms or other areas of the home, bars, or restaurants, where a touch of warmth is desired. It features three options for the canopy and cable (white, black, and natural cord), so you can choose the one that best matches your environment. \*\*Accepts E27 bulb (not included)\*\*