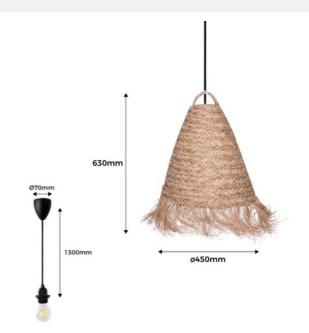

## **Product data**

| Housing color         | White (use), Black (use), Rope (use) |  |
|-----------------------|--------------------------------------|--|
| Сар                   | E27                                  |  |
| Certs                 | CE, ROHS                             |  |
| Connection            | Point of light                       |  |
| Dimensions (mm) LxWxH | Ø450x630                             |  |
| Style                 | Natural                              |  |
| Frequency (Hz)        | 50 - 60                              |  |
| Guarantee             | 10 years                             |  |
| IP                    | IP20                                 |  |
| Material              | Seagrass                             |  |
| Assembly              | Suspension                           |  |
| Orientable            | No                                   |  |
| Maximum power (W)     | 60                                   |  |
| Temperature range     | -20°F ~ +40°F                        |  |
| Nominal Voltage (V)   | 220 - 240 V AC                       |  |
| Outdoor Use           | No                                   |  |