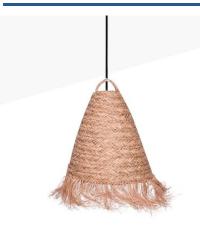

## Natural fiber pendant light "NAM"

Hanging lamp in natural style, handmade with seagrass fibers, sturdy and durable. Its weaving creates a beautiful play of light and shadow as light passes through, resulting in warm and inviting environments. Due to its design and dimensions, it is perfect for placing on the dining table, although it can also be used in living rooms or other areas of the home, bars, or restaurants, where a touch of warmth is desired. It features three options for the canopy and cable (white, black, and natural cord), so you can choose the one that best matches your environment. \*\*Accepts E27 bulb (not included)\*\*