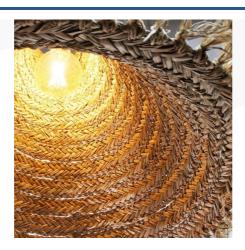

## Natural fiber pendant light "NAM"

Hanging lamp in natural style, handmade with seagrass fibers, sturdy and durable. Its weaving creates a beautiful play of light and shadow as light passes through, resulting in warm and inviting environments. Due to its design and dimensions, it is perfect for placing on the dining table, although it can also be used in living rooms or other areas of the home, bars, or restaurants, where a touch of warmth is desired. It features three options for the canopy and cable (white, black, and natural cord), so you can choose the one that best matches your environment. \*\*Accepts E27 bulb (not included)\*\*