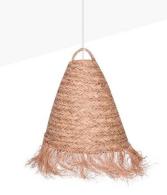

## Natural fiber pendant light "NAM"

Hanging lamp in natural style, handmade with seagrass fibers, sturdy and durable. Its weaving creates a beautiful play of light and shadow as light passes through, resulting in warm and inviting environments. Due to its design and dimensions, it is perfect for placing on the dining table, although it can also be used in living rooms or other areas of the home, bars, or restaurants, where a touch of warmth is desired. It features three options for the canopy and cable (white, black, and natural cord), so you can choose the one that best matches your environment. \*\*Accepts E27 bulb (not included)\*\*