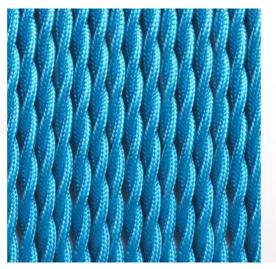

## **Braided Cable Covered in Silk Effect Fabric Blue Color**

## Ref. LN001-TA

Sale by meters\* It is ideal for lighting projects, offering you an elegant and modern look. These cables are not only braided but also come in bright and shiny colors. They are perfect for DIY lamp creation, to refresh your lighting and give it a personalized touch, bringing brightness and plenty of color to your home or office. With the Braided Cable, you can create different shapes and leave the cable visible without having to hide it. The braided cable with silk effect fabric is specially designed to be placed in any area and add a creative touch. Ideal for creating environments with different types of lamp holders and bulbs, both Nordic, industrial, and modern. 