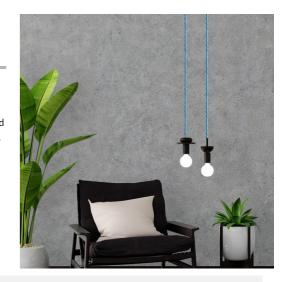

## Ref. LN001-TA

Sale by meters\* It is ideal for lighting projects, offering you an elegant and modern look. These cables are not only braided but also come in bright and shiny colors. They are perfect for DIY lamp creation, to refresh your lighting and give it a personalized touch, bringing brightness and plenty of color to your home or office. With the Braided Cable, you can create different shapes and leave the cable visible without having to hide it. The braided cable with silk effect fabric is specially designed to be placed in any area and add a creative touch. Ideal for creating environments with different types of lamp holders and bulbs, both Nordic, industrial, and modern. 