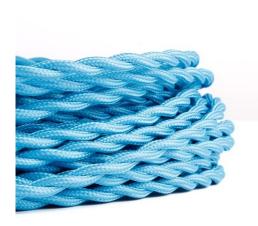

## **Braided Cable Covered in Silk Effect Fabric Blue Color**

## Ref. LN001-TA

Sale by meters\* It is ideal for lighting projects, offering you an elegant and modern look. These cables are not only braided but also come in bright and shiny colors. They are perfect for DIY lamp creation, to refresh your lighting and give it a personalized touch, bringing brightness and plenty of color to your home or office. With the Braided Cable, you can create different shapes and leave the cable visible without having to hide it. The braided cable with silk effect fabric is specially designed to be placed in any area and add a creative touch. Ideal for creating environments with different types of lamp holders and bulbs, both Nordic, industrial, and modern. 