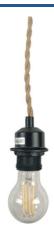

## Ref. K15-C-RO

Pendant lamp holder E27 with braided jute cable, switch, and plug for hanging lamps, perfect for customizing any space by choosing the desired shade. The cable has a length of 3.38 m and is adjustable using two wall mounting clips that allow for a customized installation and adjustment. It incorporates a switch and a standard Schuko socket at its end. The socket is compatible with any E27 bulb with a maximum of 60W. \*\* Includes 2 fastening staples with screws\*\*