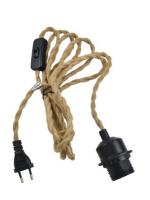

## E27 socket with twisted jute cord, switch and plug

## Ref. K15-C-RO

Pendant lamp holder E27 with braided jute cable, switch, and plug for hanging lamps, perfect for customizing any space by choosing the desired shade. The cable has a length of 3.38 m and is adjustable using two wall mounting clips that allow for a customized installation and adjustment. It incorporates a switch and a standard Schuko socket at its end. The socket is compatible with any E27 bulb with a maximum of 60W. \*\* Includes 2 fastening staples with screws\*\*