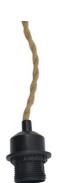

## Ref. K15-C-RO

Pendant lamp holder E27 with braided jute cable, switch, and plug for hanging lamps, perfect for customizing any space by choosing the desired shade. The cable has a length of 3.38 m and is adjustable using two wall mounting clips that allow for a customized installation and adjustment. It incorporates a switch and a standard Schuko socket at its end. The socket is compatible with any E27 bulb with a maximum of 60W. \*\* Includes 2 fastening staples with screws\*\*