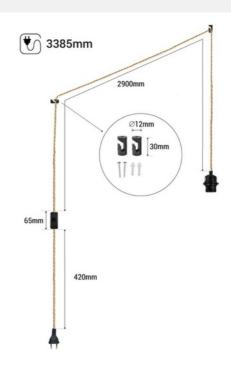

## Ref. K15-C-RO

Pendant lamp holder E27 with braided jute cable, switch, and plug for hanging lamps, perfect for customizing any space by choosing the desired shade. The cable has a length of 3.38 m and is adjustable using two wall mounting clips that allow for a customized installation and adjustment. It incorporates a switch and a standard Schuko socket at its end. The socket is compatible with any E27 bulb with a maximum of 60W. \*\* Includes 2 fastening staples with screws\*\*