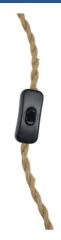

## Ref. K15-C-RO

Pendant lamp holder E27 with braided jute cable, switch, and plug for hanging lamps, perfect for customizing any space by choosing the desired shade. The cable has a length of 3.38 m and is adjustable using two wall mounting clips that allow for a customized installation and adjustment. It incorporates a switch and a standard Schuko socket at its end. The socket is compatible with any E27 bulb with a maximum of 60W. \*\* Includes 2 fastening staples with screws\*\*