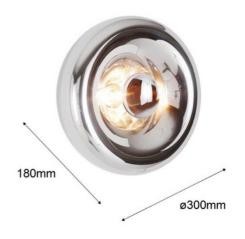

## **Product data**

| Case color            | Chrome (to use), Gold (to use), Copper (to use) |
|-----------------------|-------------------------------------------------|
| Сар                   | E27 G45                                         |
| Certs                 | CE, ROHS                                        |
| Dimensions (mm) LxWxH | Ø300x180mm                                      |
| Guarantee             | According to legal warranty: 3 years            |
| IP                    | IP20                                            |
| Material              | Aluminum, Crystal                               |
| Maximum power (W)     | 40                                              |
| Nominal Voltage (V)   | 220 - 240 V AC                                  |