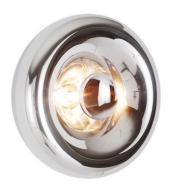

## Design wall light "LIPS"

Avant-garde wall sconce composed of a semi-spherical shade with highly reflective finishes, providing a unique style and sophistication. Your light source remains ingeniously hidden at the center of the screen, adding an air of mystery to the whole. It is a fixture especially recommended for those seeking striking designer lighting. Available in 3 colors: copper, chrome, and gold. \*\*Accepts an E27 G45 bulb - NOT included\*\*