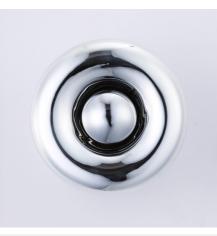

## Design wall light "LIPS"

Avant-garde wall sconce composed of a semi-spherical shade with highly reflective finishes, providing a unique style and sophistication. Your light source remains ingeniously hidden at the center of the screen, adding an air of mystery to the whole. It is a fixture especially recommended for those seeking striking designer lighting. Available in 3 colors: copper, chrome, and gold. \*\*Accepts an E27 G45 bulb - NOT included\*\*