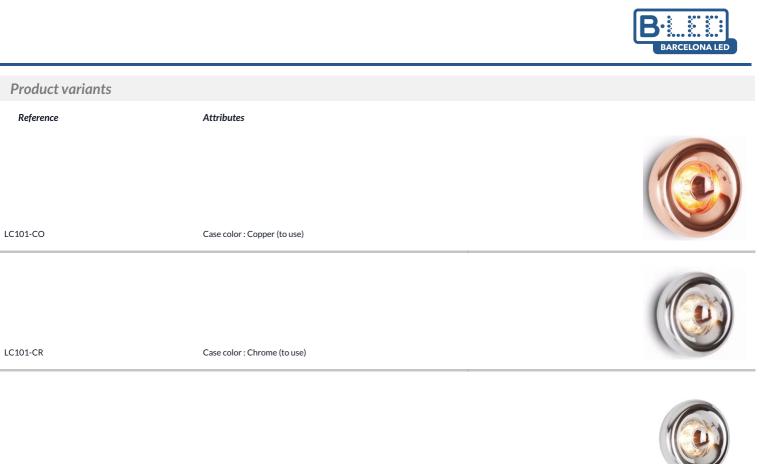

## Design wall light "LIPS"

Avant-garde wall sconce composed of a semi-spherical shade with highly reflective finishes, providing a unique style and sophistication. Your light source remains ingeniously hidden at the center of the screen, adding an air of mystery to the whole. It is a fixture especially recommended for those seeking striking designer lighting. Available in 3 colors: copper, chrome, and gold. \*\*Accepts an E27 G45 bulb - NOT included\*\*

## **Product data**

| Case color            | Chrome (to use), Gold (to use), Copper (to use) |
|-----------------------|-------------------------------------------------|
| Сар                   | E27 G45                                         |
| Certs                 | CE, ROHS                                        |
| Dimensions (mm) LxWxH | Ø300x180mm                                      |
| Guarantee             | According to legal warranty: 3 years            |
| IP                    | IP20                                            |
| Material              | Aluminum, Crystal                               |
| Maximum power (W)     | 40                                              |
| Nominal Voltage (V)   | 220 - 240 V AC                                  |