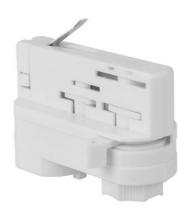

## Three-phase rail adapter connector for luminaires

Convert your lamps into a track lamp with the help of a three-phase track power adapter . This accessory allows you to connect lighting in a linear fashion, in 1, 2, and 3. Made from flame-retardant thermoplastic, with copper connections, measuring 68x58mm. Easy connection for the lamp cable and quick installation to the track. The track adapter lets you combine all types of LED luminaires , including spotlights, downlights, pendant lamps, and emergency lights, with a single line of power by installing a surface three-phase track . Available in white and black. Buy the rail with ref. BTT-200 (see below in related products)

## Product data

| Case color | White (use), Black (use) |
|------------|--------------------------|
| Certs      | CE, ROHS                 |
| IP         | IP20                     |
| Material   | Plastic                  |
| Track Type | Three-phase              |

## **Product variants**

Reference

Attributes

BTT-GB10-B

Case color: White (use)

BTT-GB10-N

Case color: Black (use)