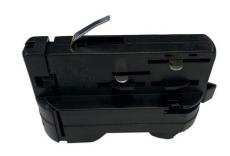

## Three-phase rail adapter connector for luminaires

Convert your lamps into a track lamp with the help of a three-phase track power adapter . This accessory allows you to connect lighting in a linear fashion, in 1, 2, and 3. Made from flame-retardant thermoplastic, with copper connections, measuring 68x58mm. Easy connection for the lamp cable and quick installation to the track. The track adapter lets you combine all types of LED luminaires , including spotlights, downlights, pendant lamps, and emergency lights, with a single line of power by installing a surface three-phase track . Available in white and black. Buy the rail with ref. BTT-200 (see below in related products)

## Product data

| Case color | White (use), Black (use) |
|------------|--------------------------|
| Certs      | CE, ROHS                 |
| IP         | IP20                     |
| Material   | Plastic                  |
| Track Type | Three-phase              |

## **Product variants**

Reference

Attributes

BTT-GB10-B

Case color: White (use)

BTT-GB10-N

Case color: Black (use)