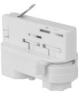

## Three-phase rail adapter connector for luminaires

Convert your lamps into a track lamp with the help of a three-phase track power adapter . This accessory allows you to connect lighting in a linear fashion, in 1, 2, and 3. Made from flame-retardant thermoplastic, with copper connections, measuring 68x58mm. Easy connection for the lamp cable and quick installation to the track. The track adapter lets you combine all types of LED luminaires , including spotlights, downlights, pendant lamps, and emergency lights, with a single line of power by installing a surface three-phase track . Available in white and black. Buy the rail with ref. BTT-200 (see below in related products)

## Product data

| Case color | White (use), Black (use) |
|------------|--------------------------|
| Certs      | CE, ROHS                 |
| IP         | IP20                     |
| Material   | Plastic                  |
| Track Type | Three-phase              |