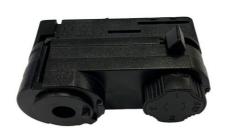

## Three-phase rail adapter connector for luminaires

Convert your lamps into a track lamp with the help of a three-phase track power adapter . This accessory allows you to connect lighting in a linear fashion, in 1, 2, and 3. Made from flame-retardant thermoplastic, with copper connections, measuring 68x58mm. Easy connection for the lamp cable and quick installation to the track. The track adapter lets you combine all types of LED luminaires , including spotlights, downlights, pendant lamps, and emergency lights, with a single line of power by installing a surface three-phase track . Available in white and black. Buy the rail with ref. BTT-200 (see below in related products)

## Product data

| Case color | White (use), Black (use) |
|------------|--------------------------|
| Certs      | CE, ROHS                 |
| IP         | IP20                     |
| Material   | Plastic                  |
| Track Type | Three-phase              |

## **Product variants**

Reference

Attributes

BTT-GB10-B

Case color: White (use)

BTT-GB10-N

Case color: Black (use)