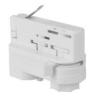

## Three-phase rail adapter connector for luminaires

Convert your lamps into a track lamp with the help of a three-phase track power adapter . This accessory allows you to connect lighting in a linear fashion, in 1, 2, and 3. Made from flame-retardant thermoplastic, with copper connections, measuring 68x58mm. Easy connection for the lamp cable and quick installation to the track. The track adapter lets you combine all types of LED luminaires , including spotlights, downlights, pendant lamps, and emergency lights, with a single line of power by installing a surface three-phase track . Available in white and black. Buy the rail with ref. BTT-200 (see below in related products)

## Product data

| Case color | White (use), Black (use) |
|------------|--------------------------|
| Certs      | CE, ROHS                 |
| IP         | IP20                     |
| Material   | Plastic                  |
| Track Type | Three-phase              |