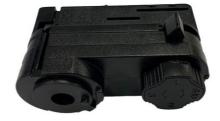

## Three-phase rail adapter connector for luminaires

Convert your lamps into a track lamp with the help of a three-phase track power adapter . This accessory allows you to connect lighting in a linear fashion, in 1, 2, and 3. Made from flame-retardant thermoplastic, with copper connections, measuring 68x58mm. Easy connection for the lamp cable and quick installation to the track. The track adapter lets you combine all types of LED luminaires , including spotlights, downlights, pendant lamps, and emergency lights, with a single line of power by installing a surface three-phase track . Available in white and black. Buy the rail with ref. BTT-200 (see below in related products)

## Product variants Reference Attributes BTT-GB10-B Housing color: White (use)

BTT-GB10-N

Housing color: Black (use)