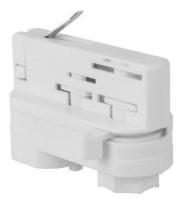

## Three-phase rail adapter connector for luminaires

Convert your lamps into a track lamp with the help of a three-phase track power adapter . This accessory allows you to connect lighting in a linear fashion, in 1, 2, and 3. Made from flame-retardant thermoplastic, with copper connections, measuring 68x58mm. Easy connection for the lamp cable and quick installation to the track. The track adapter lets you combine all types of LED luminaires , including spotlights, downlights, pendant lamps, and emergency lights, with a single line of power by installing a surface three-phase track . Available in white and black. Buy the rail with ref. BTT-200 (see below in related products)

## Product variants Reference Attributes BTT-GB10-B Housing color: White (use)

BTT-GB10-N

Housing color: Black (use)