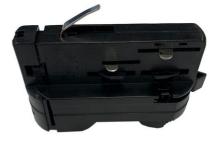

## Three-phase rail adapter connector for luminaires

Convert your lamps into a track lamp with the help of a three-phase track power adapter . This accessory allows you to connect lighting in a linear fashion, in 1, 2, and 3. Made from flame-retardant thermoplastic, with copper connections, measuring 68x58mm. Easy connection for the lamp cable and quick installation to the track. The track adapter lets you combine all types of LED luminaires , including spotlights, downlights, pendant lamps, and emergency lights, with a single line of power by installing a surface three-phase track . Available in white and black. Buy the rail with ref. BTT-200 (see below in related products)

## Product variants Reference Attributes BTT-GB10-B Housing color: White (use)

BTT-GB10-N

Housing color: Black (use)