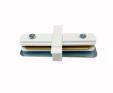

## Straight connection for single-phase flush-mounted rails

Straight union for monophase recessed tracks. Allows for longitudinal installations with a practically invisible joint between the monophase tracks for lights. Transform your lamps into track lighting and illuminate a different area each day with this extension. Perfect for stores, displays, hotels, stylish homes, studios, etc. Available in white or black

## **Product data**

| Housing color         | White (use), Black (use) |
|-----------------------|--------------------------|
| Certs                 | CE, ROHS                 |
| Dimensions (mm) LxWxH | 80X22mm                  |
| IP                    | IP20                     |
| Material              | Plastic                  |
| Assembly              | Recessed                 |
| Track Type            | Single-phase             |