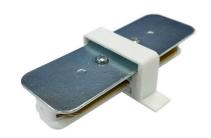

## Straight connection for single-phase flush-mounted rails

Straight union for monophase recessed tracks. Allows for longitudinal installations with a practically invisible joint between the monophase tracks for lights. Transform your lamps into track lighting and illuminate a different area each day with this extension. Perfect for stores, displays, hotels, stylish homes, studios, etc. Available in white or black

## **Product data**

| Housing color         | White (use), Black (use) |
|-----------------------|--------------------------|
| Certs                 | CE, ROHS                 |
| Dimensions (mm) LxWxH | 80X22mm                  |
| IP                    | IP20                     |
| Material              | Plastic                  |
| Assembly              | Recessed                 |
| Track Type            | Single-phase             |