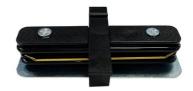

## Straight connection for single-phase flush-mounted rails

Straight union for monophase recessed tracks. Allows for longitudinal installations with a practically invisible joint between the monophase tracks for lights. Transform your lamps into track lighting and illuminate a different area each day with this extension. Perfect for stores, displays, hotels, stylish homes, studios, etc. Available in white or black

## **Product data**

| Housing color         | White (use), Black (use) |
|-----------------------|--------------------------|
| Certs                 | CE, ROHS                 |
| Dimensions (mm) LxWxH | 80X22mm                  |
| IP                    | IP20                     |
| Material              | Plastic                  |
| Assembly              | Recessed                 |
| Track Type            | Single-phase             |

## **Product variants**

Reference Attributes

BTME-GB02-B Housing color: White (use)

BTME-GB02-N Housing color: Black (use)