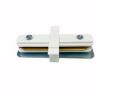

## Straight connection for single-phase flush-mounted rails

Straight union for monophase recessed tracks. Allows for longitudinal installations with a practically invisible joint between the monophase tracks for lights. Transform your lamps into track lighting and illuminate a different area each day with this extension. Perfect for stores, displays, hotels, stylish homes, studios, etc. Available in white or black

## **Product data**

| Housing color         | White (use), Black (use) |
|-----------------------|--------------------------|
| Certs                 | CE, ROHS                 |
| Dimensions (mm) LxWxH | 80X22mm                  |
| IP                    | IP20                     |
| Material              | Plastic                  |
| Assembly              | Recessed                 |
| Track Type            | Single-phase             |