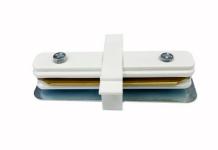

## Straight connection for single-phase flush-mounted rails

Straight union for monophase recessed tracks. Allows for longitudinal installations with a practically invisible joint between the monophase tracks for lights. Transform your lamps into track lighting and illuminate a different area each day with this extension. Perfect for stores, displays, hotels, stylish homes, studios, etc. Available in white or black

## **Product data**

| Housing color         | White (use), Black (use) |
|-----------------------|--------------------------|
| Certs                 | CE, ROHS                 |
| Dimensions (mm) LxWxH | 80X22mm                  |
| IP                    | IP20                     |
| Material              | Plastic                  |
| Assembly              | Recessed                 |
| Track Type            | Single-phase             |

## **Product variants**

Reference Attributes

BTME-GB02-B Housing color: White (use)

BTME-GB02-N Housing color: Black (use)