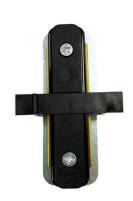

## Straight connection for single-phase flush-mounted rails

Straight union for monophase recessed tracks. Allows for longitudinal installations with a practically invisible joint between the monophase tracks for lights. Transform your lamps into track lighting and illuminate a different area each day with this extension. Perfect for stores, displays, hotels, stylish homes, studios, etc. Available in white or black

## **Product data**

| Housing color         | White (use), Black (use) |
|-----------------------|--------------------------|
| Certs                 | CE, ROHS                 |
| Dimensions (mm) LxWxH | 80X22mm                  |
| IP                    | IP20                     |
| Material              | Plastic                  |
| Assembly              | Recessed                 |
| Track Type            | Single-phase             |