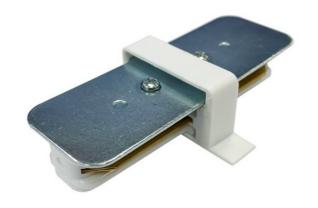

## Straight connection for single-phase flush-mounted rails

Straight union for monophase recessed tracks. Allows for longitudinal installations with a practically invisible joint between the monophase tracks for lights. Transform your lamps into track lighting and illuminate a different area each day with this extension. Perfect for stores, displays, hotels, stylish homes, studios, etc. Available in white or black

## **Product data**

| Housing color         | White (use), Black (use) |
|-----------------------|--------------------------|
| Certs                 | CE, ROHS                 |
| Dimensions (mm) LxWxH | 80X22mm                  |
| IP                    | IP20                     |
| Material              | Plastic                  |
| Assembly              | Recessed                 |
| Track Type            | Single-phase             |