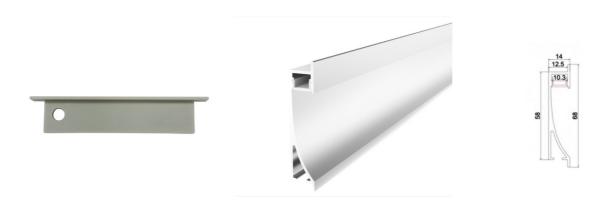

## Caps for aluminum profile ref.BPERFALP023-R2

Decorative plastic caps with and without holes for the right and left side to pass the cable, for the aluminum profile with reference BPERFALP023-R2. Price per unit.

## **Product data**

| Tapas (to use) | WITH HOLE (use), WITHOUT HOLE (use) |
|----------------|-------------------------------------|
| Certs          | CE, ROHS                            |
| Material       | Plastic                             |