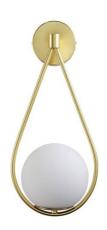

## "Clara" crystal ball wall sconce - E14

"Clara" wall sconce with elegant design consisting of an opal glass sphere and a ceiling rose with a hanging metal support available in gold or black. With simple lines and a minimalist character, it offers great versatility in decoration, adapting to both classic or retro interiors as well as contemporary styles. Provides bright and diffuse lighting, ideal for creating a relaxing and cozy atmosphere in any interior space. \*\* Accepts E14 G45 bulb - NOT included\*\*

## **Product data**

| Housing color         | Black (use), Chrome (to use), Gold (to use) |
|-----------------------|---------------------------------------------|
| Сар                   | E14                                         |
| Certs                 | CE, ROHS                                    |
| Dimensions (mm) LxWxH | 200x550                                     |
| Style                 | Minimalist                                  |
| Frequency (Hz)        | 50 - 60                                     |
| Frequency of Use      | normal                                      |
| Guarantee             | According to legal warranty: 3 years        |
| IP                    | IP20                                        |
| Material              | Aluminum                                    |
| Material diffuser     | Crystal                                     |
| Assembly              | Surface                                     |
| Orientable            | No                                          |
| Maximum power (W)     | 40                                          |
| Nominal Voltage (V)   | 220 - 240 V AC                              |
| Outdoor Use           | No                                          |
| Recommended Use       | Bedrooms, Hotels, Living room               |
|                       |                                             |