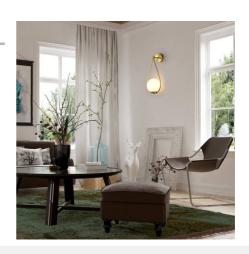

## "Clara" crystal ball wall sconce - E14

"Clara" wall sconce with elegant design consisting of an opal glass sphere and a ceiling rose with a hanging metal support available in gold or black. With simple lines and a minimalist character, it offers great versatility in decoration, adapting to both classic or retro interiors as well as contemporary styles. Provides bright and diffuse lighting, ideal for creating a relaxing and cozy atmosphere in any interior space. \*\* Accepts E14 G45 bulb - NOT included\*\*