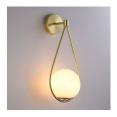

## "Clara" crystal ball wall sconce - E14

"Clara" wall sconce with elegant design consisting of an opal glass sphere and a ceiling rose with a hanging metal support available in gold or black. With simple lines and a minimalist character, it offers great versatility in decoration, adapting to both classic or retro interiors as well as contemporary styles. Provides bright and diffuse lighting, ideal for creating a relaxing and cozy atmosphere in any interior space. \*\* Accepts E14 G45 bulb - NOT included\*\*