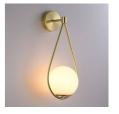

## "Clara" crystal ball wall sconce - E14

"Clara" wall sconce with elegant design consisting of an opal glass sphere and a ceiling rose with a hanging metal support available in gold or black. With simple lines and a minimalist character, it offers great versatility in decoration, adapting to both classic or retro interiors as well as contemporary styles. Provides bright and diffuse lighting, ideal for creating a relaxing and cozy atmosphere in any interior space. \*\* Accepts E14 G45 bulb - NOT included\*\*