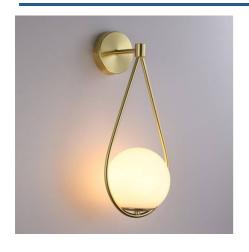

## "Clara" crystal ball wall sconce - E14

"Clara" wall sconce with elegant design consisting of an opal glass sphere and a ceiling rose with a hanging metal support available in gold or black. With simple lines and a minimalist character, it offers great versatility in decoration, adapting to both classic or retro interiors as well as contemporary styles. Provides bright and diffuse lighting, ideal for creating a relaxing and cozy atmosphere in any interior space. \*\* Accepts E14 G45 bulb - NOT included\*\*

## **Product data**

| Housing color         | Black (use), Chrome (to use), Gold (to use) |
|-----------------------|---------------------------------------------|
| Сар                   | E14                                         |
| Certs                 | CE, ROHS                                    |
| Dimensions (mm) LxWxH | 200x550                                     |
| Style                 | Minimalist                                  |
| Frequency (Hz)        | 50 - 60                                     |
| Frequency of Use      | normal                                      |
| Guarantee             | According to legal warranty: 3 years        |
| IP                    | IP20                                        |
| Material              | Aluminum                                    |
| Material diffuser     | Crystal                                     |
| Assembly              | Surface                                     |
| Orientable            | No                                          |
| Maximum power (W)     | 40                                          |
| Nominal Voltage (V)   | 220 - 240 V AC                              |
| Outdoor Use           | No                                          |
| Recommended Use       | Bedrooms, Hotels, Living room               |
|                       |                                             |