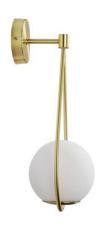

## "Clara" crystal ball wall sconce - E14

"Clara" wall sconce with elegant design consisting of an opal glass sphere and a ceiling rose with a hanging metal support available in gold or black. With simple lines and a minimalist character, it offers great versatility in decoration, adapting to both classic or retro interiors as well as contemporary styles. Provides bright and diffuse lighting, ideal for creating a relaxing and cozy atmosphere in any interior space. \*\* Accepts E14 G45 bulb - NOT included\*\*

## **Product data**

| Housing color         | Black (use), Chrome (to use), Gold (to use) |
|-----------------------|---------------------------------------------|
| Сар                   | E14                                         |
| Certs                 | CE, ROHS                                    |
| Dimensions (mm) LxWxH | 200x550                                     |
| Style                 | Minimalist                                  |
| Frequency (Hz)        | 50 - 60                                     |
| Frequency of Use      | normal                                      |
| Guarantee             | According to legal warranty: 3 years        |
| IP                    | IP20                                        |
| Material              | Aluminum                                    |
| Material diffuser     | Crystal                                     |
| Assembly              | Surface                                     |
| Orientable            | No                                          |
| Maximum power (W)     | 40                                          |
| Nominal Voltage (V)   | 220 - 240 V AC                              |
| Outdoor Use           | No                                          |
| Recommended Use       | Bedrooms, Hotels, Living room               |
|                       |                                             |