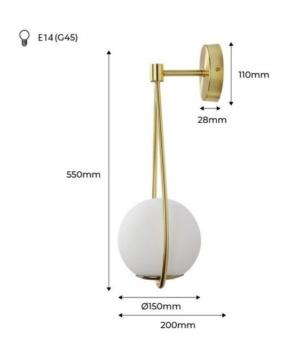

## "Clara" crystal ball wall sconce - E14

"Clara" wall sconce with elegant design consisting of an opal glass sphere and a ceiling rose with a hanging metal support available in gold or black. With simple lines and a minimalist character, it offers great versatility in decoration, adapting to both classic or retro interiors as well as contemporary styles. Provides bright and diffuse lighting, ideal for creating a relaxing and cozy atmosphere in any interior space. \*\* Accepts E14 G45 bulb - NOT included\*\*

## **Product data**

| Housing color         | Black (use), Chrome (to use), Gold (to use) |
|-----------------------|---------------------------------------------|
| Сар                   | E14                                         |
| Certs                 | CE, ROHS                                    |
| Dimensions (mm) LxWxH | 200x550                                     |
| Style                 | Minimalist                                  |
| Frequency (Hz)        | 50 - 60                                     |
| Frequency of Use      | normal                                      |
| Guarantee             | According to legal warranty: 3 years        |
| IP                    | IP20                                        |
| Material              | Aluminum                                    |
| Material diffuser     | Crystal                                     |
| Assembly              | Surface                                     |
| Orientable            | No                                          |
| Maximum power (W)     | 40                                          |
| Nominal Voltage (V)   | 220 - 240 V AC                              |
| Outdoor Use           | No                                          |
| Recommended Use       | Bedrooms, Hotels, Living room               |
|                       |                                             |