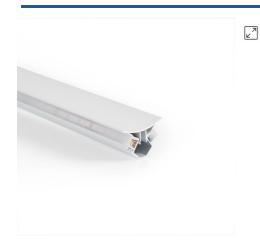

## Aluminium corner profile - Double LED strip - 38.7x39mm - 2 meters

2-meter aluminum profile for corners and double 5mm LED strip. Ideal for creating modern environments with indirect and decorative lighting. This corner profile, made of high-quality aluminum, ensures uniform and discreet lighting, protecting the entire installation. Includes opal diffuser. \*\*Does not include staples or plugs\*\*