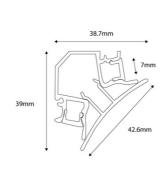

## Aluminium corner profile - Double LED strip - 38.7x39mm - 2 meters

2-meter aluminum profile for corners and double 5mm LED strip. Ideal for creating modern environments with indirect and decorative lighting. This corner profile, made of high-quality aluminum, ensures uniform and discreet lighting, protecting the entire installation. Includes opal diffuser. \*\*Does not include staples or plugs\*\*

## **Product data**

| Housing color   | White (use), Black (use)             |
|-----------------|--------------------------------------|
| Certs           | CE, ROHS                             |
| Guarantee       | According to legal warranty: 3 years |
| IP              | IP20                                 |
| Material        | Aluminum                             |
| Assembly        | Surface                              |
| Recommended Use | Corners                              |