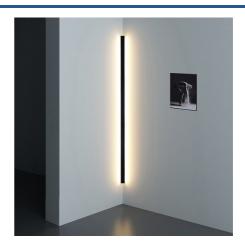

## Aluminium corner profile - Double LED strip - 38.7x39mm - 2 meters

2-meter aluminum profile for corners and double 5mm LED strip. Ideal for creating modern environments with indirect and decorative lighting. This corner profile, made of high-quality aluminum, ensures uniform and discreet lighting, protecting the entire installation. Includes opal diffuser. \*\*Does not include staples or plugs\*\*