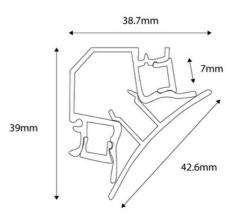

## Aluminium corner profile - Double LED strip - 38.7x39mm - 2 meters

2-meter aluminum profile for corners and double 5mm LED strip. Ideal for creating modern environments with indirect and decorative lighting. This corner profile, made of high-quality aluminum, ensures uniform and discreet lighting, protecting the entire installation. Includes opal diffuser. \*\*Does not include staples or plugs\*\*