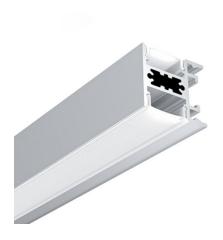

## Aluminium double LED strip profile - 23.5x22.6mm - Strip ≤ 12mm - 2 meters

The aluminum surface profile offers a modern and decorative lighting solution with light output upward and downward. It is available in black and white and allows for the placement of two LED strips  $\leq$  12mm. Compatible tapas: reference BTPEC196 Compatible staples: reference BGMC196. \*\* Includes diffuser - DOES NOT include LED strip, caps, or staples \*\*

## **Product data**

| Housing color         | White (use), Black (use)             |
|-----------------------|--------------------------------------|
| Certs                 | CE, ROHS                             |
| Dimensions (mm) LxWxH | 23.5x22.6mm                          |
| Guarantee             | According to legal warranty: 3 years |
| IP                    | IP20                                 |
| Material              | Aluminum                             |
| Assembly              | Surface                              |
| Outdoor Use           | No                                   |