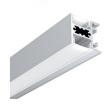

## Aluminium double LED strip profile - 23.5x22.6mm - Strip ≤ 12mm - 2 meters

The aluminum surface profile offers a modern and decorative lighting solution with light output upward and downward. It is available in black and white and allows for the placement of two LED strips  $\leq$  12mm. Compatible tapas: reference BTPEC196 Compatible staples: reference BGMC196. \*\* Includes diffuser - DOES NOT include LED strip, caps, or staples \*\*

## **Product data**

| Housing color         | White (use), Black (use)             |
|-----------------------|--------------------------------------|
| Certs                 | CE, ROHS                             |
| Dimensions (mm) LxWxH | 23.5x22.6mm                          |
| Guarantee             | According to legal warranty: 3 years |
| IP                    | IP20                                 |
| Material              | Aluminum                             |
| Assembly              | Surface                              |
| Outdoor Use           | No                                   |