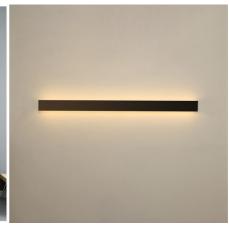

## Aluminium double LED strip profile - 23.5x22.6mm - Strip ≤ 12mm - 2 meters

The aluminum surface profile offers a modern and decorative lighting solution with light output upward and downward. It is available in black and white and allows for the placement of two LED strips  $\leq$  12mm. Compatible tapas: reference BTPEC196 Compatible staples: reference BGMC196. \*\* Includes diffuser - DOES NOT include LED strip, caps, or staples \*\*