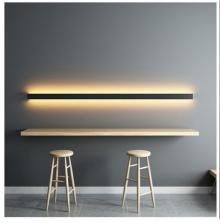

## Aluminium double LED strip profile - 23.5x22.6mm - Strip ≤ 12mm - 2 meters

The aluminum surface profile offers a modern and decorative lighting solution with light output upward and downward. It is available in black and white and allows for the placement of two LED strips  $\leq$  12mm. Compatible tapas: reference BTPEC196 Compatible staples: reference BGMC196. \*\* Includes diffuser - DOES NOT include LED strip, caps, or staples \*\*