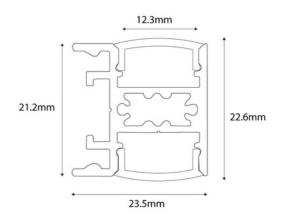

## Aluminium double LED strip profile - 23.5x22.6mm - Strip ≤ 12mm - 2 meters

The aluminum surface profile offers a modern and decorative lighting solution with light output upward and downward. It is available in black and white and allows for the placement of two LED strips  $\leq$  12mm. Compatible tapas: reference BTPEC196 Compatible staples: reference BGMC196. \*\* Includes diffuser - DOES NOT include LED strip, caps, or staples \*\*

## **Product data**

| Housing color         | White (use), Black (use)             |
|-----------------------|--------------------------------------|
| Certs                 | CE, ROHS                             |
| Dimensions (mm) LxWxH | 23.5x22.6mm                          |
| Guarantee             | According to legal warranty: 3 years |
| IP                    | IP20                                 |
| Material              | Aluminum                             |
| Assembly              | Surface                              |
| Outdoor Use           | No                                   |