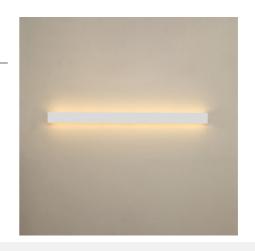

## Aluminium double LED strip profile - 23.5x22.6mm - Strip ≤ 12mm - 2 meters

The aluminum surface profile offers a modern and decorative lighting solution with light output upward and downward. It is available in black and white and allows for the placement of two LED strips  $\leq$  12mm. Compatible tapas: reference BTPEC196 Compatible staples: reference BGMC196. \*\* Includes diffuser - DOES NOT include LED strip, caps, or staples \*\*