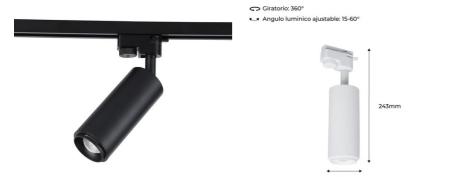

## Single-phase track spotlight with adjustable light angle and 8W articulated spotlight in 2800K

Highlights elements and generates added value with the single-phase track spotlight with adjustable and articulated light angle of 8W at 2800K measuring ø58x243mm. It offers solutions for lighting in businesses, stores, exhibitions, etc. It is ideal for lighting objects such as bags, furniture, signage etc. with a pinpoint light that can be adjusted with an adjustable light angle between 15 and 60°. To do this, you need to manipulate the front ring of the spotlight and move it horizontally. Additionally, it has an articulated arm capable of moving 180°. With an IP20 protection rating, it is for indoor use only. Available in black and white finishes and made of high-quality aluminum. It provides uniform lighting and has CE and RoHS certifications, which are synonymous with quality and safety.

## **Product data**

| Housing color         | White (use), Black (use)             |
|-----------------------|--------------------------------------|
| Opening angle (°)     | 15-60                                |
| Certs                 | CE, ROHS                             |
| Dimensions (mm) LxWxH | ø58x243mm                            |
| Guarantee             | According to legal warranty: 3 years |
| IP                    | IP20                                 |
| Kelvin (K)            | 2800                                 |
| Lumens (Lm)           | 482                                  |
| Material              | Aluminum                             |
| Power (W)             | 8                                    |
| Nominal Voltage (V)   | 220 - 240 V AC                       |
| Track Type            | Single-phase                         |