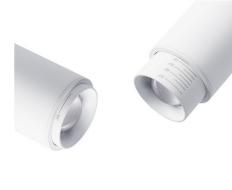

## Single-phase track spotlight with adjustable light angle and 8W articulated spotlight in 2800K

Highlights elements and generates added value with the single-phase track spotlight with adjustable and articulated light angle of 8W at 2800K measuring ø58x243mm. It offers solutions for lighting in businesses, stores, exhibitions, etc. It is ideal for lighting objects such as bags, furniture, signage etc. with a pinpoint light that can be adjusted with an adjustable light angle between 15 and 60°. To do this, you need to manipulate the front ring of the spotlight and move it horizontally. Additionally, it has an articulated arm capable of moving 180°. With an IP20 protection rating, it is for indoor use only. Available in black and white finishes and made of high-quality aluminum. It provides uniform lighting and has CE and RoHS certifications, which are synonymous with quality and safety.