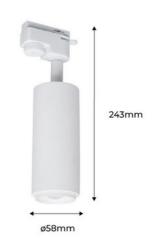

## Single-phase track spotlight with adjustable light angle and 8W articulated spotlight in 2800K

Highlights elements and generates added value with the single-phase track spotlight with adjustable and articulated light angle of 8W at 2800K measuring ø58x243mm. It offers solutions for lighting in businesses, stores, exhibitions, etc. It is ideal for lighting objects such as bags, furniture, signage etc. with a pinpoint light that can be adjusted with an adjustable light angle between 15 and 60°. To do this, you need to manipulate the front ring of the spotlight and move it horizontally. Additionally, it has an articulated arm capable of moving 180°. With an IP20 protection rating, it is for indoor use only. Available in black and white finishes and made of high-quality aluminum. It provides uniform lighting and has CE and RoHS certifications, which are synonymous with quality and safety.

## **Product data**

| Housing color         | White (use), Black (use)             |
|-----------------------|--------------------------------------|
| Opening angle (°)     | 15-60                                |
| Certs                 | CE, ROHS                             |
| Dimensions (mm) LxWxH | ø58x243mm                            |
| Guarantee             | According to legal warranty: 3 years |
| IP                    | IP20                                 |
| Kelvin (K)            | 2800                                 |
| Lumens (Lm)           | 482                                  |
| Material              | Aluminum                             |
| Power (W)             | 8                                    |
| Nominal Voltage (V)   | 220 - 240 V AC                       |
| Track Type            | Single-phase                         |