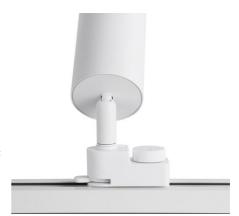

## Single-phase track spotlight with adjustable light angle and 8W articulated spotlight in 2800K

Highlights elements and generates added value with the single-phase track spotlight with adjustable and articulated light angle of 8W at 2800K measuring ø58x243mm. It offers solutions for lighting in businesses, stores, exhibitions, etc. It is ideal for lighting objects such as bags, furniture, signage etc. with a pinpoint light that can be adjusted with an adjustable light angle between 15 and 60°. To do this, you need to manipulate the front ring of the spotlight and move it horizontally. Additionally, it has an articulated arm capable of moving 180°. With an IP20 protection rating, it is for indoor use only. Available in black and white finishes and made of high-quality aluminum. It provides uniform lighting and has CE and RoHS certifications, which are synonymous with quality and safety.