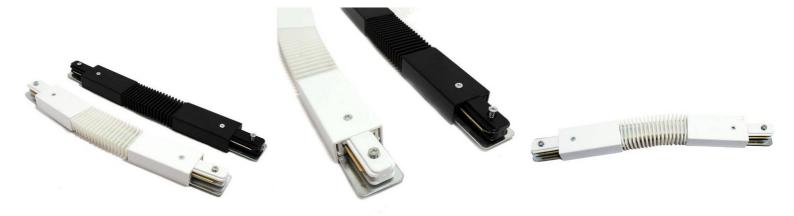

## Flexible joint for single-phase surface rail

Flexible connector for single-phase track. You can build irregular angles of any kind with your surface-mounted single-phase track bars for LED lights. Available in black and white.

## Product variants Attributes вference Attributes вTM-GB06-B Housing color: White (use)

BTM-GB06-N

Housing color: Black (use)