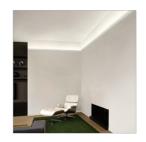

## Aluminum profile for LED strip 15.4x32.2mm (2m)

Z Z

The 2m long aluminum profile for surfaces is a very useful wall accessory for our LED strips to illuminate and highlight elements such as paintings, sculptures, hanging objects, walls, etc. They look great, for example, in museums and art galleries, although they also work perfectly for lighting our space and creating a minimalist and modern atmosphere. Additionally, it can be used as a decorative element or indirect lighting on empty walls. - Caps and LED not included -