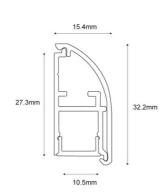

## Aluminum profile for LED strip 15.4x32.2mm (2m)

Z Z

The 2m long aluminum profile for surfaces is a very useful wall accessory for our LED strips to illuminate and highlight elements such as paintings, sculptures, hanging objects, walls, etc. They look great, for example, in museums and art galleries, although they also work perfectly for lighting our space and creating a minimalist and modern atmosphere. Additionally, it can be used as a decorative element or indirect lighting on empty walls. - Caps and LED not included -