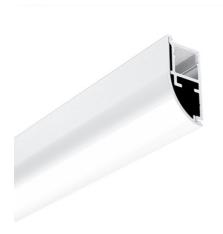

## Aluminum profile for LED strip 15.4x32.2mm (2m)

Z Z

The 2m long aluminum profile for surfaces is a very useful wall accessory for our LED strips to illuminate and highlight elements such as paintings, sculptures, hanging objects, walls, etc. They look great, for example, in museums and art galleries, although they also work perfectly for lighting our space and creating a minimalist and modern atmosphere. Additionally, it can be used as a decorative element or indirect lighting on empty walls. - Caps and LED not included -