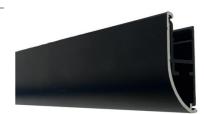

## Aluminum profile for LED strip 15.4x32.2mm (2m)

Z Z

The 2m long aluminum profile for surfaces is a very useful wall accessory for our LED strips to illuminate and highlight elements such as paintings, sculptures, hanging objects, walls, etc. They look great, for example, in museums and art galleries, although they also work perfectly for lighting our space and creating a minimalist and modern atmosphere. Additionally, it can be used as a decorative element or indirect lighting on empty walls. - Caps and LED not included -