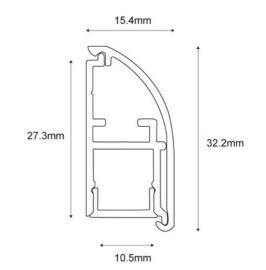

## Aluminum profile for LED strip 15.4x32.2mm (2m)

Z Z

The 2m long aluminum profile for surfaces is a very useful wall accessory for our LED strips to illuminate and highlight elements such as paintings, sculptures, hanging objects, walls, etc. They look great, for example, in museums and art galleries, although they also work perfectly for lighting our space and creating a minimalist and modern atmosphere. Additionally, it can be used as a decorative element or indirect lighting on empty walls. - Caps and LED not included -