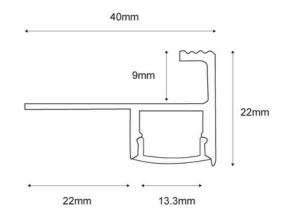

## Ref. BPERFALP184-9

The aluminum integration profile is a very useful accessory for our LED strips if we intend to illuminate and highlight the steps of our home. This profile is ideal for illuminating steps at night to beautify the material, improve visibility, and create minimalist lines of light in the space. They are perfect for museums and art galleries, homes, etc. The surface has elevations for better grip when stepping. - - Caps and LED not included - -

## **Product data**

| Certs     | CE, ROHS                             |
|-----------|--------------------------------------|
| Guarantee | According to legal warranty: 3 years |
| IP        | IP20                                 |
| Material  | Aluminum                             |
| Assembly  | Integration                          |