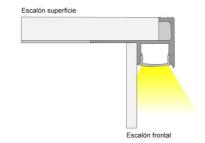

## Ref. BPERFALP184-9

The aluminum integration profile is a very useful accessory for our LED strips if we intend to illuminate and highlight the steps of our home. This profile is ideal for illuminating steps at night to beautify the material, improve visibility, and create minimalist lines of light in the space. They are perfect for museums and art galleries, homes, etc. The surface has elevations for better grip when stepping. - - Caps and LED not included - -