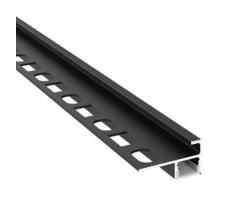

## Ref. BPERFALP184-9

The aluminum integration profile is a very useful accessory for our LED strips if we intend to illuminate and highlight the steps of our home. This profile is ideal for illuminating steps at night to beautify the material, improve visibility, and create minimalist lines of light in the space. They are perfect for museums and art galleries, homes, etc. The surface has elevations for better grip when stepping. - - Caps and LED not included - -