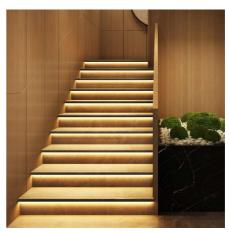

## Ref. BPERFALP184-9

The aluminum integration profile is a very useful accessory for our LED strips if we intend to illuminate and highlight the steps of our home. This profile is ideal for illuminating steps at night to beautify the material, improve visibility, and create minimalist lines of light in the space. They are perfect for museums and art galleries, homes, etc. The surface has elevations for better grip when stepping. - - Caps and LED not included - -