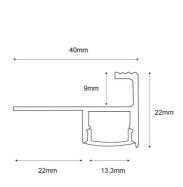

## Ref. BPERFALP184-9

The aluminum integration profile is a very useful accessory for our LED strips if we intend to illuminate and highlight the steps of our home. This profile is ideal for illuminating steps at night to beautify the material, improve visibility, and create minimalist lines of light in the space. They are perfect for museums and art galleries, homes, etc. The surface has elevations for better grip when stepping. - - Caps and LED not included - -