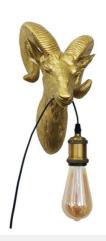

## Ref. L4043-D

Ram Head Wall Sconce made of resin and vintage, industrial, and rustic style. Give your home a unique style with this decorative figure that holds a lightbulb with an E27 socket in its mouth (lightbulb not included). Ideal for combining with adorned and golden elements. Perfect for living rooms, bedrooms, offices, hotels, studios, etc. A sculptural product that aims to break away from the traditional and create a surprising effect in your space. Perfect for decorating any interior space with an exotic style. Sconce with switch and power of 40W.