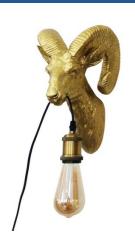

## Ref. L4043-D

Ram Head Wall Sconce made of resin and vintage, industrial, and rustic style. Give your home a unique style with this decorative figure that holds a lightbulb with an E27 socket in its mouth (lightbulb not included). Ideal for combining with adorned and golden elements. Perfect for living rooms, bedrooms, offices, hotels, studios, etc. A sculptural product that aims to break away from the traditional and create a surprising effect in your space. Perfect for decorating any interior space with an exotic style. Sconce with switch and power of 40W.