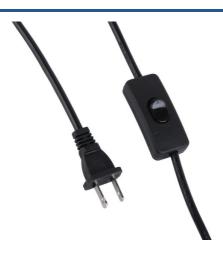

## Ref. L4043-D

Ram Head Wall Sconce made of resin and vintage, industrial, and rustic style. Give your home a unique style with this decorative figure that holds a lightbulb with an E27 socket in its mouth (lightbulb not included). Ideal for combining with adorned and golden elements. Perfect for living rooms, bedrooms, offices, hotels, studios, etc. A sculptural product that aims to break away from the traditional and create a surprising effect in your space. Perfect for decorating any interior space with an exotic style. Sconce with switch and power of 40W.

## **Product data**

| Housing color         | Gold (to use)       |
|-----------------------|---------------------|
| Connection            | Plug                |
| Сар                   | E27                 |
| Certs                 | CE, ROHS            |
| Dimensions (mm) LxWxH | 200x330mm           |
| Style                 | Industrial, Vintage |
| IP                    | IP20                |
| Material              | Resin               |
| Assembly              | Surface             |
| Maximum power (W)     | 40                  |
| Outdoor Use           | No                  |