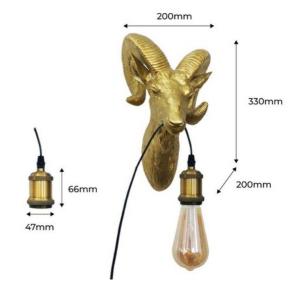

## Ref. L4043-D

Ram Head Wall Sconce made of resin and vintage, industrial, and rustic style. Give your home a unique style with this decorative figure that holds a lightbulb with an E27 socket in its mouth (lightbulb not included). Ideal for combining with adorned and golden elements. Perfect for living rooms, bedrooms, offices, hotels, studios, etc. A sculptural product that aims to break away from the traditional and create a surprising effect in your space. Perfect for decorating any interior space with an exotic style. Sconce with switch and power of 40W.

## **Product data**

| Housing color         | Gold (to use)       |
|-----------------------|---------------------|
| Connection            | Plug                |
| Сар                   | E27                 |
| Certs                 | CE, ROHS            |
| Dimensions (mm) LxWxH | 200x330mm           |
| Style                 | Industrial, Vintage |
| IP                    | IP20                |
| Material              | Resin               |
| Assembly              | Surface             |
| Maximum power (W)     | 40                  |
| Outdoor Use           | No                  |