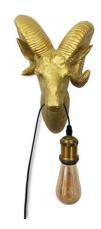

## Ref. L4043-D

Ram Head Wall Sconce made of resin and vintage, industrial, and rustic style. Give your home a unique style with this decorative figure that holds a lightbulb with an E27 socket in its mouth (lightbulb not included). Ideal for combining with adorned and golden elements. Perfect for living rooms, bedrooms, offices, hotels, studios, etc. A sculptural product that aims to break away from the traditional and create a surprising effect in your space. Perfect for decorating any interior space with an exotic style. Sconce with switch and power of 40W.