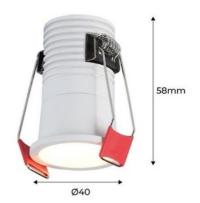

## Recessed LED Spotlight - Cree Chip - Low UGR - 2700K - 3W

Recessed LED spotlight, with a modern design easily integrable into any lighting project that requires accent or highlight lighting. It incorporates a high-capacity COB LED light fixture with a Cree chip of the highest quality that emits warm white light (2700K) with a power of 3W. Its high color reproduction index, CRI>95, allows colors to be displayed accurately, without distortions. In addition, it provides glare-free lighting (UGR 18). Made of mattefinished lacquered aluminum, it is available in white and black.\*\* 5-Year Warranty\*\*

## **Product data**

| Housing color           | White (use), Black (use) |
|-------------------------|--------------------------|
| Certs                   | CE, ROHS                 |
| Energy efficiency class | A+ (2021)                |
| Dimmable                | No                       |
| Form                    | Circular                 |
| Frequency (Hz)          | 50 - 60                  |
| Frequency of Use        | normal                   |
| Guarantee               | 5 years                  |
| IP                      | IP20                     |
| Kelvin (K)              | 2700                     |
| Lumens (Lm)             | 160                      |
| Material                | Aluminum                 |
| Assembly                | Recessed                 |
| Orientable              | No                       |
| Power (W)               | 3                        |
| Nominal Voltage (V)     | 220 - 240 V AC           |
| Type of LED             | СОВ                      |
| Key                     | Warm white               |
| UGR                     | UGR18                    |
| Service life (h)        | 25,000                   |