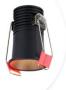

## Recessed LED Spotlight - Cree Chip - Low UGR - 2700K - 3W

Recessed LED spotlight, with a modern design easily integrable into any lighting project that requires accent or highlight lighting. It incorporates a high-capacity COB LED light fixture with a Cree chip of the highest quality that emits warm white light (2700K) with a power of 3W. Its high color reproduction index, CRI>95, allows colors to be displayed accurately, without distortions. In addition, it provides glare-free lighting (UGR 18). Made of mattefinished lacquered aluminum, it is available in white and black.\*\* 5-Year Warranty\*\*