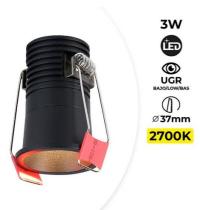

## Recessed LED Spotlight - Cree Chip - Low UGR - 2700K - 3W

Recessed LED spotlight, with a modern design easily integrable into any lighting project that requires accent or highlight lighting. It incorporates a high-capacity COB LED light fixture with a Cree chip of the highest quality that emits warm white light (2700K) with a power of 3W. Its high color reproduction index, CRI>95, allows colors to be displayed accurately, without distortions. In addition, it provides glare-free lighting (UGR 18). Made of mattefinished lacquered aluminum, it is available in white and black.\*\* 5-Year Warranty\*\*

## **Product data**

| Housing color           | White (use), Black (use) |
|-------------------------|--------------------------|
| Certs                   | CE, ROHS                 |
| Energy efficiency class | A+ (2021)                |
| Dimmable                | No                       |
| Form                    | Circular                 |
| Frequency (Hz)          | 50 - 60                  |
| Frequency of Use        | normal                   |
| Guarantee               | 5 years                  |
| IP                      | IP20                     |
| Kelvin (K)              | 2700                     |
| Lumens (Lm)             | 160                      |
| Material                | Aluminum                 |
| Assembly                | Recessed                 |
| Orientable              | No                       |
| Power (W)               | 3                        |
| Nominal Voltage (V)     | 220 - 240 V AC           |
| Type of LED             | СОВ                      |
| Key                     | Warm white               |
| UGR                     | UGR18                    |
| Service life (h)        | 25,000                   |