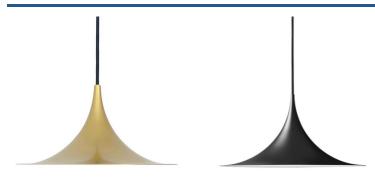

## Nordic pendant light "Harry" - E14

The "Harry" pendant lamp stands out for its Nordic style and contemporary elegance. It features a unique geometric shape, with a bell-shaped screen made of high-quality aluminum. With minimalist lines, it easily integrates into modern environments and is available in black, white, and gold. \*\*Accepts an E14 bulb - NOT included\*\*