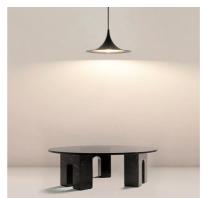

## Nordic pendant light "Harry" - E14

The "Harry" pendant lamp stands out for its Nordic style and contemporary elegance. It features a unique geometric shape, with a bell-shaped screen made of high-quality aluminum. With minimalist lines, it easily integrates into modern environments and is available in black, white, and gold. \*\*Accepts an E14 bulb - NOT included\*\*