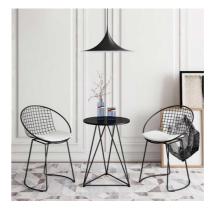

## Nordic pendant light "Harry" - E14

The "Harry" pendant lamp stands out for its Nordic style and contemporary elegance. It features a unique geometric shape, with a bell-shaped screen made of high-quality aluminum. With minimalist lines, it easily integrates into modern environments and is available in black, white, and gold. \*\*Accepts an E14 bulb - NOT included\*\*