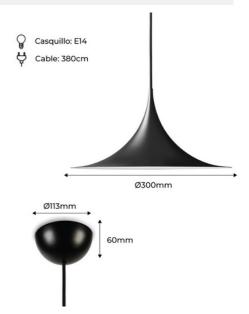

## Product data

 $Housing\ color White\ (use),\ Black\ (use),\ Chrome\ (to\ use),\ Gold\ (to\ use),\ Green\ (to\ use),\ Copper\ (to\ use),\ Crange\ (to\ use),\ Copper\ (to\ use),\ Crange\ (to\ use),\ Cr$ Cap E14 CE, ROHS Dimensions (mm) LxWxH Ø300x150mm Style Vintage, Design, Minimalist Guarantee 10 years ΙP IP20 Material Aluminum Assembly Suspension Maximum power (W) Nominal Voltage (V) 220 - 240 V AC