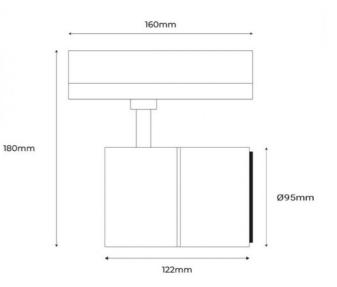

## **Product data**

| Housing color           | White (use), Black (use)             |
|-------------------------|--------------------------------------|
| Certs                   | CE, ROHS                             |
| Energy efficiency class | A+ (2021)                            |
| CRI                     | 90-95                                |
| Dimensions (mm) LxWxH   | 92x113x92                            |
| Dimmable                | No                                   |
| Frequency (Hz)          | 50 - 60                              |
| Frequency of Use        | Intensive                            |
| Guarantee               | According to legal warranty: 3 years |
| Fresh produce lighting  | yes                                  |
| IP                      | IP20                                 |
| Material                | Aluminum                             |
| Power (W)               | 30                                   |
| Temperature range       | -20°F ~ +40°F                        |
| Nominal Voltage (V)     | 230                                  |
| Track Type              | Three-phase                          |
| Type of LED             | СОВ                                  |
| UGR                     | No                                   |
| Outdoor Use             | No                                   |
| Recommended Use         | Fresh product lighting, Bakeries     |
| Service life (h)        | 25,000                               |