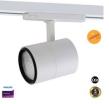

## Three-phase LED spotlight 30W special for bakeries

The LED track projector triple-phase is specialized to highlight the products of your baking or pastry business with its warm amber light. Attract the attention of your consumers by showcasing a display with vibrant and eyecatching colors thanks to the LED lighting suitable for your business. For the lighting of bakeries, LED fixtures are specially designed to enhance color and highlight the freshness of the product. This range of projector lights is perfect for bakeries, pastry shops, or retail in general. The high color rendering index displays the true color naturally. • 30W • 230V • Special for bakeries

## **Product variants**

Reference Attributes

B00591-B-PAN Housing color: White (use)

B00591-N-PAN Housing color: Black (use)