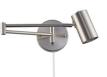

## Extendable wall light with socket "Lisa" - E27 G45

Extendable wall lamp with plug "Lisa", featuring an elegant and functional design, made of aluminum with high-quality finishes. In addition to its aesthetic qualities, this wall lamp offers great functionality, thanks to its articulated arms and adjustable head. It is ideal as a wall lamp for headboards, studies, or reading nooks. Available in white, black, gold, and chrome. \*\*Accepts LED bulb E27 G45 - Not included\*\*

## **Product variants**

Reference Attributes

L3067-EU-B Housing color: White (use)

L3067-EU-CR Housing color: Satin Chrome (use)

L3067-EU-DO Housing color: Gold (to use)

L3067-EU-N Housing color: Black (use)