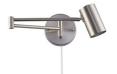

## Extendable wall light with socket "Lisa" - E27 G45

Extendable wall lamp with plug "Lisa", featuring an elegant and functional design, made of aluminum with high-quality finishes. In addition to its aesthetic qualities, this wall lamp offers great functionality, thanks to its articulated arms and adjustable head. It is ideal as a wall lamp for headboards, studies, or reading nooks. Available in white, black, gold, and chrome. \*\*Accepts LED bulb E27 G45 - Not included\*\*

## **Product variants**

Reference Attributes

L3067-EU-B Housing color: White (use)

L3067-EU-CR Housing color: Satin Chrome (use)

L3067-EU-DO Housing color: Gold (to use)

L3067-EU-N Housing color: Black (use)