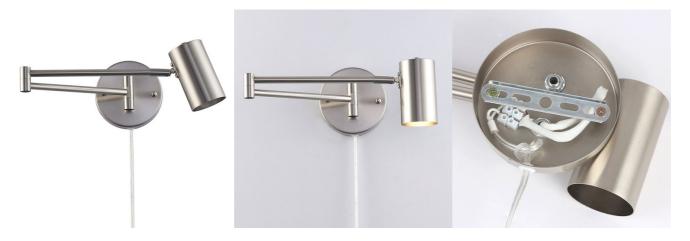

## Extendable wall light with socket "Lisa" - E27 G45

Extendable wall lamp with plug "Lisa", featuring an elegant and functional design, made of aluminum with high-quality finishes. In addition to its aesthetic qualities, this wall lamp offers great functionality, thanks to its articulated arms and adjustable head. It is ideal as a wall lamp for headboards, studies, or reading nooks. Available in white, black, gold, and chrome. \*\*Accepts LED bulb E27 G45 - Not included\*\*

## **Product variants**

Reference Attributes

L3067-EU-B Housing color: White (use)

L3067-EU-CR Housing color: Satin Chrome (use)

L3067-EU-DO Housing color: Gold (to use)

L3067-EU-N Housing color: Black (use)