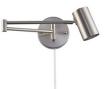

## Extendable wall light with socket "Lisa" - E27 G45

Extendable wall lamp with plug "Lisa", featuring an elegant and functional design, made of aluminum with high-quality finishes. In addition to its aesthetic qualities, this wall lamp offers great functionality, thanks to its articulated arms and adjustable head. It is ideal as a wall lamp for headboards, studies, or reading nooks. Available in white, black, gold, and chrome. \*\*Accepts LED bulb E27 G45 - Not included\*\*

## **Product variants**

Reference Attributes

L3067-EU-B Housing color: White (use)

L3067-EU-CR Housing color: Satin Chrome (use)

L3067-EU-DO Housing color: Gold (to use)

L3067-EU-N Housing color: Black (use)