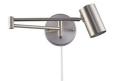

## Extendable wall light with socket "Lisa" - E27 G45

Extendable wall lamp with plug "Lisa", featuring an elegant and functional design, made of aluminum with high-quality finishes. In addition to its aesthetic qualities, this wall lamp offers great functionality, thanks to its articulated arms and adjustable head. It is ideal as a wall lamp for headboards, studies, or reading nooks. Available in white, black, gold, and chrome. \*\*Accepts LED bulb E27 G45 - Not included\*\*

## **Product variants**

Reference Attributes

L3067-EU-B Housing color: White (use)

L3067-EU-CR Housing color: Satin Chrome (use)

L3067-EU-DO Housing color: Gold (to use)

L3067-EU-N Housing color: Black (use)