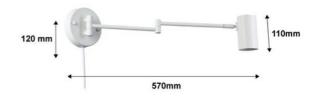

## Extendable wall light with socket "Lisa" - E27 G45

Extendable wall lamp with plug "Lisa", featuring an elegant and functional design, made of aluminum with high-quality finishes. In addition to its aesthetic qualities, this wall lamp offers great functionality, thanks to its articulated arms and adjustable head. It is ideal as a wall lamp for headboards, studies, or reading nooks. Available in white, black, gold, and chrome. \*\*Accepts LED bulb E27 G45 - Not included\*\*