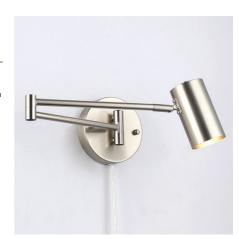

## Extendable wall light with socket "Lisa" - E27 G45

Extendable wall lamp with plug "Lisa", featuring an elegant and functional design, made of aluminum with high-quality finishes. In addition to its aesthetic qualities, this wall lamp offers great functionality, thanks to its articulated arms and adjustable head. It is ideal as a wall lamp for headboards, studies, or reading nooks. Available in white, black, gold, and chrome. \*\*Accepts LED bulb E27 G45 - Not included\*\*

## **Product variants**

Reference Attributes

L3067-EU-B Housing color: White (use)

L3067-EU-CR Housing color: Satin Chrome (use)

L3067-EU-DO Housing color: Gold (to use)

L3067-EU-N Housing color: Black (use)