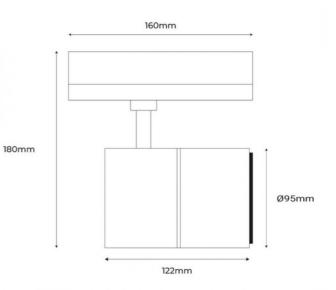

## **Product data**

| Housing color           | White (use), Black (use)              |
|-------------------------|---------------------------------------|
| Light temperature       | Retail 3000K (US), Retail 4000K (use) |
| Certs                   | CE, ROHS                              |
| Energy efficiency class | A+ (2021)                             |
| CRI                     | 90-95                                 |
| Dimensions (mm) LxWxH   | 92x113x92                             |
| Dimmable                | No                                    |
| Frequency (Hz)          | 50 - 60                               |
| Frequency of Use        | Intensive                             |
| Guarantee               | According to legal warranty: 3 years  |
| IP                      | IP20                                  |
| Material                | Aluminum                              |
| Orientable              | Yes                                   |
| Power (W)               | 30                                    |
| Temperature range       | -20°F ~ +40°F                         |
| Nominal Voltage (V)     | 230                                   |
| Track Type              | Three-phase                           |
| Type of LED             | СОВ                                   |
| UGR                     | No                                    |
| Outdoor Use             | No                                    |
| Recommended Use         | Fashion and retail                    |
| Service life (h)        | 25,000                                |