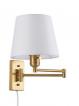

## Wall light with articulated arm and "Clark" socket - E27

Wall lamp with extendable arm, cable, and plug, featuring an elegant and classic design, made of aluminum with a fabric shade. In addition to its aesthetic qualities, this fixture offers great functionality, thanks to its articulated, extendable, and adjustable arm. It is ideal for installing on headboards, studies, or reading corners. Available in white, black, chrome, and gold, with a white screen. \*\*Accepts E27 LED bulb - Not included\*\*

## **Product variants**

Reference Attributes

L3066-EU-B Housing color: White (use)

L3066-EU-CR Housing color: Satin Chrome (use)

L3066-EU-DO Housing color: Gold (to use)

L3066-EU-N Housing color: Black (use)