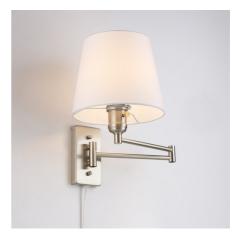

## **Product data**

| Housing color         | White (use), Black (use), Gold (to use), Satin Chrome (use) |
|-----------------------|-------------------------------------------------------------|
| Connection            | Plug                                                        |
| Сар                   | E27                                                         |
| Certs                 | CE, ROHS                                                    |
| Dimensions (mm) LxWxF | Ø220 x 185 x 570                                            |
| Guarantee             | According to legal warranty: 3 years                        |
| IP                    | IP20                                                        |
| Material              | Aluminum                                                    |
| Material diffuser     | Screen                                                      |
| Assembly              | Surface                                                     |
| Maximum power (W)     | 40                                                          |
| Nominal Voltage (V)   | 220 - 240 V AC                                              |
| Outdoor Use           | No                                                          |
| Recommended Use       | Bedrooms, Hotels                                            |