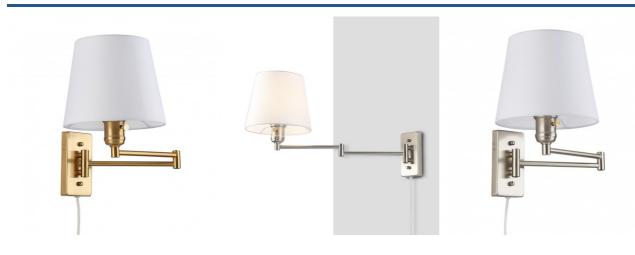

## Wall light with articulated arm and "Clark" socket - E27

Wall lamp with extendable arm, cable, and plug, featuring an elegant and classic design, made of aluminum with a fabric shade. In addition to its aesthetic qualities, this fixture offers great functionality, thanks to its articulated, extendable, and adjustable arm. It is ideal for installing on headboards, studies, or reading corners. Available in white, black, chrome, and gold, with a white screen. \*\*Accepts E27 LED bulb - Not included\*\*