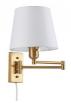

## Wall light with articulated arm and "Clark" socket - E27

Wall lamp with extendable arm, cable, and plug, featuring an elegant and classic design, made of aluminum with a fabric shade. In addition to its aesthetic qualities, this fixture offers great functionality, thanks to its articulated, extendable, and adjustable arm. It is ideal for installing on headboards, studies, or reading corners. Available in white, black, chrome, and gold, with a white screen. \*\*Accepts E27 LED bulb - Not included\*\*

## **Product data**

| Housing color         | White (use), Black (use), Gold (to use), Satin Chrome (use) |
|-----------------------|-------------------------------------------------------------|
| Connection            | Plug                                                        |
| Сар                   | E27                                                         |
| Certs                 | CE, ROHS                                                    |
| Dimensions (mm) LxWxF | Ø220 x 185 x 570                                            |
| Guarantee             | According to legal warranty: 3 years                        |
| IP                    | IP20                                                        |
| Material              | Aluminum                                                    |
| Material diffuser     | Screen                                                      |
| Assembly              | Surface                                                     |
| Maximum power (W)     | 40                                                          |
| Nominal Voltage (V)   | 220 - 240 V AC                                              |
| Outdoor Use           | No                                                          |
| Recommended Use       | Bedrooms, Hotels                                            |