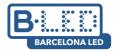

## Wall light with articulated arm and "Clark" socket - E27

Wall lamp with extendable arm, cable, and plug, featuring an elegant and classic design, made of aluminum with a fabric shade. In addition to its aesthetic qualities, this fixture offers great functionality, thanks to its articulated, extendable, and adjustable arm. It is ideal for installing on headboards, studies, or reading corners. Available in white, black, chrome, and gold, with a white screen. \*\*Accepts E27 LED bulb - Not included\*\*

## **Product variants**

Reference Attributes

L3066-EU-B Housing color: White (use)

L3066-EU-CR Housing color: Satin Chrome (use)

L3066-EU-DO Housing color: Gold (to use)

L3066-EU-N Housing color: Black (use)