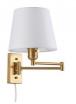

## Wall light with articulated arm and "Clark" socket - E27

Wall lamp with extendable arm, cable, and plug, featuring an elegant and classic design, made of aluminum with a fabric shade. In addition to its aesthetic qualities, this fixture offers great functionality, thanks to its articulated, extendable, and adjustable arm. It is ideal for installing on headboards, studies, or reading corners. Available in white, black, chrome, and gold, with a white screen. \*\*Accepts E27 LED bulb - Not included\*\*

## **Product data**

| Housing color         | White (use), Black (use), Gold (to use), Satin Chrome (use) |
|-----------------------|-------------------------------------------------------------|
| Connection            | Plug                                                        |
| Сар                   | E27                                                         |
| Certs                 | CE, ROHS                                                    |
| Dimensions (mm) LxWxF | Ø220 x 185 x 570                                            |
| Guarantee             | According to legal warranty: 3 years                        |
| IP                    | IP20                                                        |
| Material              | Aluminum                                                    |
| Material diffuser     | Screen                                                      |
| Assembly              | Surface                                                     |
| Maximum power (W)     | 40                                                          |
| Nominal Voltage (V)   | 220 - 240 V AC                                              |
| Outdoor Use           | No                                                          |
| Recommended Use       | Bedrooms, Hotels                                            |