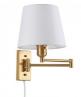

## Wall light with articulated arm and "Clark" socket - E27

Wall lamp with extendable arm, cable, and plug, featuring an elegant and classic design, made of aluminum with a fabric shade. In addition to its aesthetic qualities, this fixture offers great functionality, thanks to its articulated, extendable, and adjustable arm. It is ideal for installing on headboards, studies, or reading corners. Available in white, black, chrome, and gold, with a white screen. \*\*Accepts E27 LED bulb - Not included\*\*

## **Product data**

| Housing color         | White (use), Black (use), Gold (to use), Satin Chrome (use) |
|-----------------------|-------------------------------------------------------------|
| Connection            | Plug                                                        |
| Сар                   | E27                                                         |
| Certs                 | CE, ROHS                                                    |
| Dimensions (mm) LxWxF | Ø220 x 185 x 570                                            |
| Guarantee             | According to legal warranty: 3 years                        |
| IP                    | IP20                                                        |
| Material              | Aluminum                                                    |
| Material diffuser     | Screen                                                      |
| Assembly              | Surface                                                     |
| Maximum power (W)     | 40                                                          |
| Nominal Voltage (V)   | 220 - 240 V AC                                              |
| Outdoor Use           | No                                                          |
| Recommended Use       | Bedrooms, Hotels                                            |