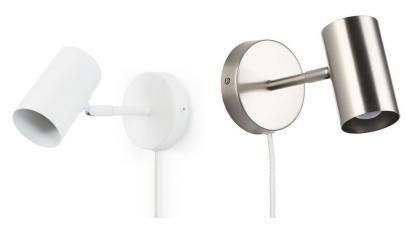

## Ben" adjustable interior wall light with cable and plug - E27

Adjustable interior wall sconce "Ben", made of aluminum with high-quality finishes. It features a design with simple lines, making it integratable into any interior space. Incorporates a cable with a switch and plug and is completely adjustable, allowing you to direct the light to the desired location. It is ideal as a reading wall light or as a wall light for the headboard. Available in 4 colors: white, black, gold, and chrome. \*\*Accepts LED bulb E27-G45 - Not included\*\*

## **Product data**

| Housing color         | White (use), Black (use), Gold (to use), Satin Chrome (use) |
|-----------------------|-------------------------------------------------------------|
| Connection            | Plug                                                        |
| Сар                   | E27 G45                                                     |
| Certs                 | CE, ROHS                                                    |
| Dimensions (mm) LxWxF | 100 x 190 x 105                                             |
| Style                 | Minimalist                                                  |
| Frequency (Hz)        | 50 - 60                                                     |
| Guarantee             | According to legal warranty: 3 years                        |
| IP                    | IP20                                                        |
| Material              | Aluminum                                                    |
| Nominal Voltage (V)   | 220 - 240 V AC                                              |
| Outdoor Use           | No                                                          |
| Recommended Use       | Bedrooms, Hotels, Living room                               |