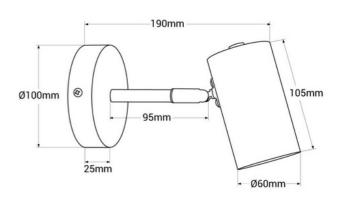

## **Product data**

| Housing color         | White (use), Black (use), Gold (to use), Satin Chrome (use) |
|-----------------------|-------------------------------------------------------------|
| Connection            | Plug                                                        |
| Сар                   | E27 G45                                                     |
| Certs                 | CE, ROHS                                                    |
| Dimensions (mm) LxWxF | 100 x 190 x 105                                             |
| Style                 | Minimalist                                                  |
| Frequency (Hz)        | 50 - 60                                                     |
| Guarantee             | According to legal warranty: 3 years                        |
| IP                    | IP20                                                        |
| Material              | Aluminum                                                    |
| Nominal Voltage (V)   | 220 - 240 V AC                                              |
| Outdoor Use           | No                                                          |
| Recommended Use       | Bedrooms, Hotels, Living room                               |