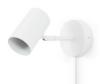

## Ben" adjustable interior wall light with cable and plug - E27

Adjustable interior wall sconce "Ben", made of aluminum with high-quality finishes. It features a design with simple lines, making it integratable into any interior space. Incorporates a cable with a switch and plug and is completely adjustable, allowing you to direct the light to the desired location. It is ideal as a reading wall light or as a wall light for the headboard. Available in 4 colors: white, black, gold, and chrome. \*\*Accepts LED bulb E27-G45 - Not included\*\*

## **Product data**

| Housing color         | White (use), Black (use), Gold (to use), Satin Chrome (use) |
|-----------------------|-------------------------------------------------------------|
| Connection            | Plug                                                        |
| Сар                   | E27 G45                                                     |
| Certs                 | CE, ROHS                                                    |
| Dimensions (mm) LxWxF | 100 x 190 x 105                                             |
| Style                 | Minimalist                                                  |
| Frequency (Hz)        | 50 - 60                                                     |
| Guarantee             | According to legal warranty: 3 years                        |
| IP                    | IP20                                                        |
| Material              | Aluminum                                                    |
| Nominal Voltage (V)   | 220 - 240 V AC                                              |
| Outdoor Use           | No                                                          |
| Recommended Use       | Bedrooms, Hotels, Living room                               |