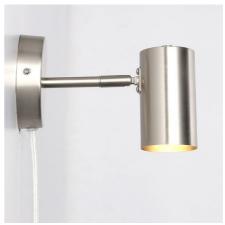

## Ben" adjustable interior wall light with cable and plug - E27

Adjustable interior wall sconce "Ben", made of aluminum with high-quality finishes. It features a design with simple lines, making it integratable into any interior space. Incorporates a cable with a switch and plug and is completely adjustable, allowing you to direct the light to the desired location. It is ideal as a reading wall light or as a wall light for the headboard. Available in 4 colors: white, black, gold, and chrome. \*\*Accepts LED bulb E27-G45 - Not included\*\*

## **Product data**

| Housing color         | White (use), Black (use), Gold (to use), Satin Chrome (use) |
|-----------------------|-------------------------------------------------------------|
| Connection            | Plug                                                        |
| Сар                   | E27 G45                                                     |
| Certs                 | CE, ROHS                                                    |
| Dimensions (mm) LxWxF | 100 x 190 x 105                                             |
| Style                 | Minimalist                                                  |
| Frequency (Hz)        | 50 - 60                                                     |
| Guarantee             | According to legal warranty: 3 years                        |
| IP                    | IP20                                                        |
| Material              | Aluminum                                                    |
| Nominal Voltage (V)   | 220 - 240 V AC                                              |
| Outdoor Use           | No                                                          |
| Recommended Use       | Bedrooms, Hotels, Living room                               |