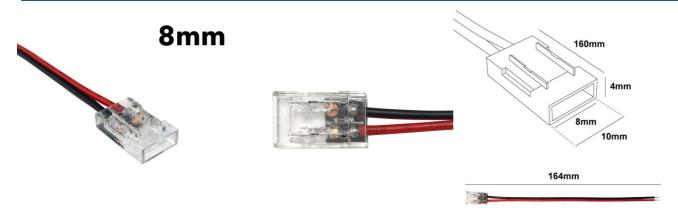

## Ref. G-A2P-8

Startup connector cable for 8mm monochrome LED strips. Connects monochrome LED strips to the corresponding controller. Allows the use of cut sections of monochrome LED strips without the need for soldering, in a very simple way. It works for both COB LED strips and monochrome SMD. IP20 protection rating, for indoor use only. Strip connector to current. 0/36V-DC. 5A. With central Black-Red cable and a length of 150mm. 2 Pin. 8mm.

## Product data Track width (mm)

| Track width (IIIIII)  | 0                                    |
|-----------------------|--------------------------------------|
| Certs                 | CE, ROHS                             |
| Dimensions (mm) LxWxH | 164 times 10 times 4                 |
| Frequency of Use      | Intensive                            |
| Guarantee             | According to legal warranty: 3 years |
| IP                    | IP20                                 |
| Material              | Polycarbonate                        |
| Temperature range     | -20°F ~ +40°F                        |
| Control system        | Monochrome                           |
| Nominal Voltage (V)   | 0-36V-DC                             |
| Outdoor Use           | No                                   |