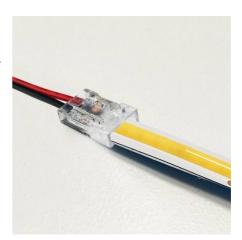

## Ref. G-A2P-8

Startup connector cable for 8mm monochrome LED strips. Connects monochrome LED strips to the corresponding controller. Allows the use of cut sections of monochrome LED strips without the need for soldering, in a very simple way. It works for both COB LED strips and monochrome SMD. IP20 protection rating, for indoor use only. Strip connector to current. 0/36V-DC. 5A. With central Black-Red cable and a length of 150mm. 2 Pin. 8mm.