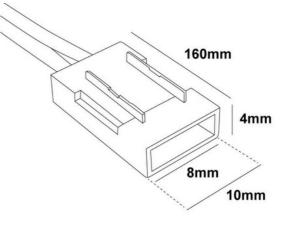

## Product data Track width (mm)

| Track width (IIIIII)  | 0                                    |
|-----------------------|--------------------------------------|
| Certs                 | CE, ROHS                             |
| Dimensions (mm) LxWxH | 164 times 10 times 4                 |
| Frequency of Use      | Intensive                            |
| Guarantee             | According to legal warranty: 3 years |
| IP                    | IP20                                 |
| Material              | Polycarbonate                        |
| Temperature range     | -20°F ~ +40°F                        |
| Control system        | Monochrome                           |
| Nominal Voltage (V)   | 0-36V-DC                             |
| Outdoor Use           | No                                   |