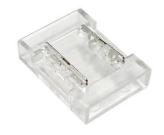

#### Ref. G-B2P-10

**Product data** 

Outdoor Use

COB strip to COB strip connector, which allows for the connection of two high-density LED strips together. Made with an invisible structure to avoid dark spots. Suitable for linear lighting of COB strips. 2 Pin. For IP20 LED strips 10mm wide. Connect strips without the need for soldering. Protection rating IP20, for indoor use only. Dimensions of 12x16x3mm and an intensity of 5A. Allowed voltage 0-36V.

#### Track width (mm) 10 CE, ROHS Certs Dimensions (mm) LxWxH 12x16x3 Guarantee According to legal warranty: 3 years ΙP IP20 Material **ABS** -20°F ~ +40°F Temperature range Nominal Voltage (V) 0-36V-DC