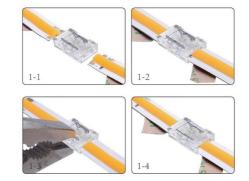

#### Ref. G-B2P-10

**Product data** 

Outdoor Use

COB strip to COB strip connector, which allows for the connection of two high-density LED strips together. Made with an invisible structure to avoid dark spots. Suitable for linear lighting of COB strips. 2 Pin. For IP20 LED strips 10mm wide. Connect strips without the need for soldering. Protection rating IP20, for indoor use only. Dimensions of 12x16x3mm and an intensity of 5A. Allowed voltage 0-36V.