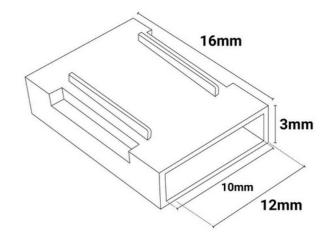

#### Ref. G-B2P-10

**Product data** 

Outdoor Use

COB strip to COB strip connector, which allows for the connection of two high-density LED strips together. Made with an invisible structure to avoid dark spots. Suitable for linear lighting of COB strips. 2 Pin. For IP20 LED strips 10mm wide. Connect strips without the need for soldering. Protection rating IP20, for indoor use only. Dimensions of 12x16x3mm and an intensity of 5A. Allowed voltage 0-36V.

#### Track width (mm) 10 CE, ROHS Certs Dimensions (mm) LxWxH 12x16x3 Guarantee According to legal warranty: 3 years ΙP IP20 Material **ABS** -20°F ~ +40°F Temperature range Nominal Voltage (V) 0-36V-DC