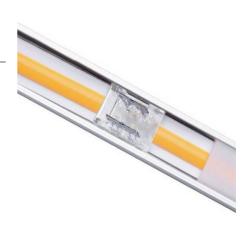

#### Ref. G-B2P-10

**Product data** 

Outdoor Use

COB strip to COB strip connector, which allows for the connection of two high-density LED strips together. Made with an invisible structure to avoid dark spots. Suitable for linear lighting of COB strips. 2 Pin. For IP20 LED strips 10mm wide. Connect strips without the need for soldering. Protection rating IP20, for indoor use only. Dimensions of 12x16x3mm and an intensity of 5A. Allowed voltage 0-36V.