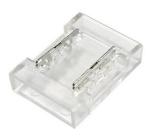

#### Ref. G-B2P-10

**Product data** 

Outdoor Use

COB strip to COB strip connector, which allows for the connection of two high-density LED strips together. Made with an invisible structure to avoid dark spots. Suitable for linear lighting of COB strips. 2 Pin. For IP20 LED strips 10mm wide. Connect strips without the need for soldering. Protection rating IP20, for indoor use only. Dimensions of 12x16x3mm and an intensity of 5A. Allowed voltage 0-36V.

#### Track width (mm) 10 CE, ROHS Certs Dimensions (mm) LxWxH 12x16x3 Guarantee According to legal warranty: 3 years ΙP IP20 Material **ABS** -20°F ~ +40°F Temperature range Nominal Voltage (V) 0-36V-DC