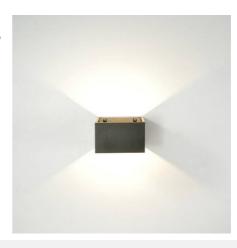

## QUARE" LED Wall Light 10W COB

LED Wall Sconce for indoor use with a modern cube design. Made of high-quality aluminum. Elegant and modern design suitable for any room. Upward and downward lighting creates a pleasant and striking effect. 10 W COB LED chip with a luminous intensity of 608 lumens. Warm tone of 3000°K, providing a pleasant atmosphere in the room. Perfect wall lamp to place in any interior: hallways, living rooms, dining rooms, restaurants, hotels, cafes, etc. High chromatic reproduction (CRI>85). With the necessary elements included for an easy installation. With dimensions of 130x80mm.