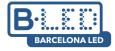

## QUARE" LED Wall Light 10W COB

LED Wall Sconce for indoor use with a modern cube design. Made of high-quality aluminum. Elegant and modern design suitable for any room. Upward and downward lighting creates a pleasant and striking effect. 10 W COB LED chip with a luminous intensity of 608 lumens. Warm tone of 3000°K, providing a pleasant atmosphere in the room. Perfect wall lamp to place in any interior: hallways, living rooms, dining rooms, restaurants, hotels, cafes, etc. High chromatic reproduction (CRI>85). With the necessary elements included for an easy installation. With dimensions of 130x80mm.