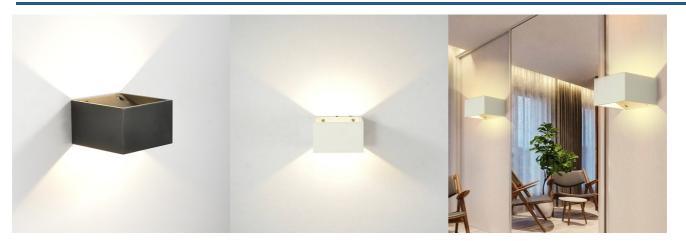

## QUARE" LED Wall Light 10W COB

LED Wall Sconce for indoor use with a modern cube design. Made of high-quality aluminum. Elegant and modern design suitable for any room. Upward and downward lighting creates a pleasant and striking effect. 10 W COB LED chip with a luminous intensity of 608 lumens. Warm tone of 3000°K, providing a pleasant atmosphere in the room. Perfect wall lamp to place in any interior: hallways, living rooms, dining rooms, restaurants, hotels, cafes, etc. High chromatic reproduction (CRI>85). With the necessary elements included for an easy installation. With dimensions of 130x80mm.