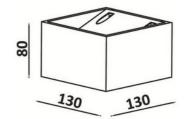

## QUARE" LED Wall Light 10W COB

LED Wall Sconce for indoor use with a modern cube design. Made of high-quality aluminum. Elegant and modern design suitable for any room. Upward and downward lighting creates a pleasant and striking effect. 10 W COB LED chip with a luminous intensity of 608 lumens. Warm tone of 3000°K, providing a pleasant atmosphere in the room. Perfect wall lamp to place in any interior: hallways, living rooms, dining rooms, restaurants, hotels, cafes, etc. High chromatic reproduction (CRI>85). With the necessary elements included for an easy installation. With dimensions of 130x80mm.