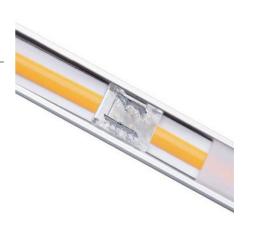

#### Ref. G-B2P-8

Connector between COB LED strips, to connect two high-density LED strips. With a completely invisible structure, of 2 Pin, suitable for homogeneous light COB strips, avoiding dark areas. For 8mm wide IP20 LED strips. Connect the strips without the need for soldering. For indoor use only, with an IP20 protection rating. Dimensions of 10x16x3mm and a current of 5A. Accepted voltage 0-36V.