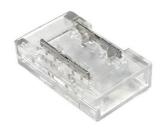

#### Ref. G-B2P-8

Connector between COB LED strips, to connect two high-density LED strips. With a completely invisible structure, of 2 Pin, suitable for homogeneous light COB strips, avoiding dark areas. For 8mm wide IP20 LED strips. Connect the strips without the need for soldering. For indoor use only, with an IP20 protection rating. Dimensions of 10x16x3mm and a current of 5A. Accepted voltage 0-36V.

#### **Product data**

| Track width (mm)      | 8                                    |
|-----------------------|--------------------------------------|
| Certs                 | CE, ROHS                             |
| Dimensions (mm) LxWxH | 10x16x3                              |
| Guarantee             | According to legal warranty: 3 years |
| IP                    | IP20                                 |
| Material              | ABS                                  |
| Temperature range     | -20°F ~ +40°F                        |
| Nominal Voltage (V)   | 0-36V-DC                             |
| Outdoor Use           | No                                   |