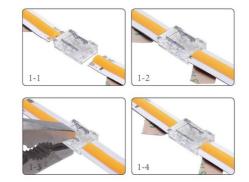

#### Ref. G-B2P-8

Connector between COB LED strips, to connect two high-density LED strips. With a completely invisible structure, of 2 Pin, suitable for homogeneous light COB strips, avoiding dark areas. For 8mm wide IP20 LED strips. Connect the strips without the need for soldering. For indoor use only, with an IP20 protection rating. Dimensions of 10x16x3mm and a current of 5A. Accepted voltage 0-36V.