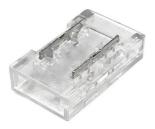

#### Ref. G-B2P-8

Connector between COB LED strips, to connect two high-density LED strips. With a completely invisible structure, of 2 Pin, suitable for homogeneous light COB strips, avoiding dark areas. For 8mm wide IP20 LED strips. Connect the strips without the need for soldering. For indoor use only, with an IP20 protection rating. Dimensions of 10x16x3mm and a current of 5A. Accepted voltage 0-36V.

#### **Product data**

| Track width (mm)      | 8                                    |
|-----------------------|--------------------------------------|
| Certs                 | CE, ROHS                             |
| Dimensions (mm) LxWxH | 10x16x3                              |
| Guarantee             | According to legal warranty: 3 years |
| IP                    | IP20                                 |
| Material              | ABS                                  |
| Temperature range     | -20°F ~ +40°F                        |
| Nominal Voltage (V)   | 0-36V-DC                             |
| Outdoor Use           | No                                   |