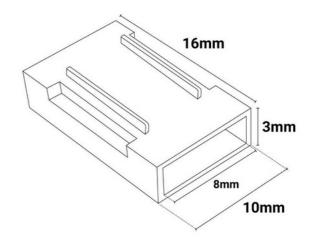

#### Ref. G-B2P-8

Connector between COB LED strips, to connect two high-density LED strips. With a completely invisible structure, of 2 Pin, suitable for homogeneous light COB strips, avoiding dark areas. For 8mm wide IP20 LED strips. Connect the strips without the need for soldering. For indoor use only, with an IP20 protection rating. Dimensions of 10x16x3mm and a current of 5A. Accepted voltage 0-36V.

#### **Product data**

| Track width (mm)      | 8                                    |
|-----------------------|--------------------------------------|
| Certs                 | CE, ROHS                             |
| Dimensions (mm) LxWxH | 10x16x3                              |
| Guarantee             | According to legal warranty: 3 years |
| IP                    | IP20                                 |
| Material              | ABS                                  |
| Temperature range     | -20°F ~ +40°F                        |
| Nominal Voltage (V)   | 0-36V-DC                             |
| Outdoor Use           | No                                   |