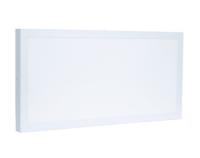

## Surface mounted LED Panel Ceiling 60x30cm 24W 2150 Lumens

 $60 \times 30 \text{ cm}$  24W LED Ceiling Panel surface-mounted with a white frame. Includes a high-quality flicker-free driver. Aesthetically elegant and discreet, as well as being fully compact. Sturdy and lightweight, easy and quick to install, it is ideal for mounting on structural ceilings that do not allow for recessed installation. - Includes screws and anchors - 24W 230V  $600 \times 300 \times 40 \text{ mm}$  IP20