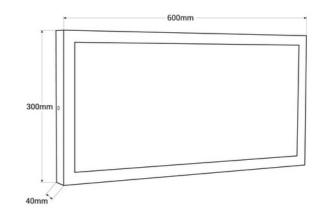

## Surface mounted LED Panel Ceiling 60x30cm 24W 2150 Lumens

 $60 \times 30 \text{ cm}$  24W LED Ceiling Panel surface-mounted with a white frame. Includes a high-quality flicker-free driver. Aesthetically elegant and discreet, as well as being fully compact. Sturdy and lightweight, easy and quick to install, it is ideal for mounting on structural ceilings that do not allow for recessed installation. - Includes screws and anchors - 24W 230V  $600 \times 300 \times 40 \text{ mm}$  IP20

## **Product data**

| Light temperature       | 3000°K (use), 4000°K (use), 6000K (use) |  |
|-------------------------|-----------------------------------------|--|
| Opening angle (°)       | 160                                     |  |
| Certs                   | CE, ROHS                                |  |
| Energy efficiency class | A+ (2021)                               |  |
| CRI                     | 80-85                                   |  |
| Dimensions (mm) LxWxH   | 595x300x40                              |  |
| LED Panel Dimensions    | 60x30                                   |  |
| Driver                  | External                                |  |
| Efficiency (Lm/w)       | 77                                      |  |
| Frequency (Hz)          | 50 - 60                                 |  |
| Frequency of Use        | Intensive                               |  |
| Guarantee               | 3 years                                 |  |
| IP                      | IP20                                    |  |
| Kelvin (K)              | 3000, 4000, 6000                        |  |
| Lumens (Lm)             | 2100                                    |  |
| Material                | Aluminum                                |  |
| Material diffuser       | Polycarbonate                           |  |
| Assembly                | Surface                                 |  |
| Orientable              | No                                      |  |
| Power (W)               | 24                                      |  |
| Sensor                  | No                                      |  |
| Nominal Voltage (V)     | 230V                                    |  |