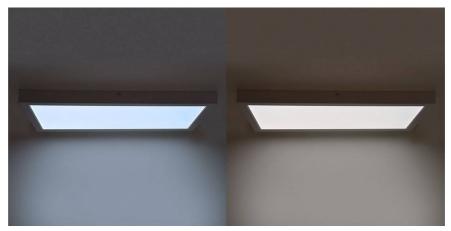

## **Product data**

| Light temperature       | 3000°K (use), 4000°K (use), 6000K (use) |  |
|-------------------------|-----------------------------------------|--|
| Opening angle (°)       | 160                                     |  |
| Certs                   | CE, ROHS                                |  |
| Energy efficiency class | A+ (2021)                               |  |
| CRI                     | 80-85                                   |  |
| Dimensions (mm) LxWxH   | 595x300x40                              |  |
| LED Panel Dimensions    | 60x30                                   |  |
| Driver                  | External                                |  |
| Efficiency (Lm/w)       | 77                                      |  |
| Frequency (Hz)          | 50 - 60                                 |  |
| Frequency of Use        | Intensive                               |  |
| Guarantee               | 3 years                                 |  |
| IP                      | IP20                                    |  |
| Kelvin (K)              | 3000, 4000, 6000                        |  |
| Lumens (Lm)             | 2100                                    |  |
| Material                | Aluminum                                |  |
| Material diffuser       | Polycarbonate                           |  |
| Assembly                | Surface                                 |  |
| Orientable              | No                                      |  |
| Power (W)               | 24                                      |  |
| Sensor                  | No                                      |  |
| Nominal Voltage (V)     | 230V                                    |  |