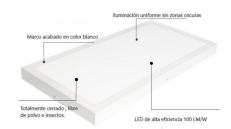

## Surface mounted LED Panel Ceiling 60x30cm 24W 2150 Lumens

 $60 \times 30 \text{ cm}$  24W LED Ceiling Panel surface-mounted with a white frame. Includes a high-quality flicker-free driver. Aesthetically elegant and discreet, as well as being fully compact. Sturdy and lightweight, easy and quick to install, it is ideal for mounting on structural ceilings that do not allow for recessed installation. - Includes screws and anchors - 24W 230V  $600 \times 300 \times 40 \text{ mm}$  IP20