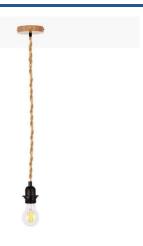

## Ref. K15

Wood and rope hanging lamp with a vintage design for LED bulbs E27 with a maximum power of 60W. Includes 130cm adjustable wiring through the canopy. High-quality material with meticulous finishes for greater durability and a pleasant touch. Create your custom pendant lamp by combining the hanging socket for E27 bulbs with any shade of your choice. Includes all the necessary elements for its installation. \*Does not include light bulb\*

## Product data

| Certs                 | CE, ROHS    |
|-----------------------|-------------|
| Dimensions (mm) LxWxH | 120mm crown |
| Frequency (Hz)        | 50 - 60     |
| Guarantee             | 10 years    |
| IP                    | IP20        |
| Material              | Wood, Yute  |
| Assembly              | Surface     |
| Personalizable        | Yes         |