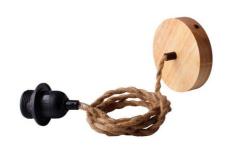

## Ref. K15

Wood and rope hanging lamp with a vintage design for LED bulbs E27 with a maximum power of 60W. Includes 130cm adjustable wiring through the canopy. High-quality material with meticulous finishes for greater durability and a pleasant touch. Create your custom pendant lamp by combining the hanging socket for E27 bulbs with any shade of your choice. Includes all the necessary elements for its installation. \*Does not include light bulb\*

## Product data

| Certs                 | CE, ROHS    |
|-----------------------|-------------|
| Dimensions (mm) LxWxH | 120mm crown |
| Frequency (Hz)        | 50 - 60     |
| Guarantee             | 10 years    |
| IP                    | IP20        |
| Material              | Wood, Yute  |
| Assembly              | Surface     |
| Personalizable        | Yes         |