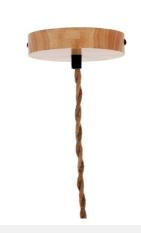

## Ref. K15

Wood and rope hanging lamp with a vintage design for LED bulbs E27 with a maximum power of 60W. Includes 130cm adjustable wiring through the canopy. High-quality material with meticulous finishes for greater durability and a pleasant touch. Create your custom pendant lamp by combining the hanging socket for E27 bulbs with any shade of your choice. Includes all the necessary elements for its installation. \*Does not include light bulb\*

## Product data

| Certs                 | CE, ROHS    |
|-----------------------|-------------|
| Dimensions (mm) LxWxH | 120mm crown |
| Frequency (Hz)        | 50 - 60     |
| Guarantee             | 10 years    |
| IP                    | IP20        |
| Material              | Wood, Yute  |
| Assembly              | Surface     |
| Personalizable        | Yes         |