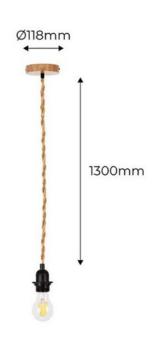

## Wood and rope pendant lamp for bulb E27 130cm

## Ref. K15

Wood and rope hanging lamp with a vintage design for LED bulbs E27 with a maximum power of 60W. Includes 130cm adjustable wiring through the canopy. High-quality material with meticulous finishes for greater durability and a pleasant touch. Create your custom pendant lamp by combining the hanging socket for E27 bulbs with any shade of your choice. Includes all the necessary elements for its installation. \*Does not include light bulb\*

## Product data

| Certs                 | CE, ROHS    |
|-----------------------|-------------|
| Dimensions (mm) LxWxH | 120mm crown |
| Frequency (Hz)        | 50 - 60     |
| Guarantee             | 10 years    |
| IP                    | IP20        |
| Material              | Wood, Yute  |
| Assembly              | Surface     |
| Personalizable        | Yes         |