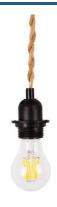

## Ref. K15

Wood and rope hanging lamp with a vintage design for LED bulbs E27 with a maximum power of 60W. Includes 130cm adjustable wiring through the canopy. High-quality material with meticulous finishes for greater durability and a pleasant touch. Create your custom pendant lamp by combining the hanging socket for E27 bulbs with any shade of your choice. Includes all the necessary elements for its installation. \*Does not include light bulb\*