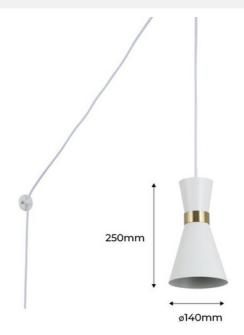

## Plug-in metal pendant light "Mir" - E27

Elegant and minimalist design pendant lamp, with top-quality finishes. Its aluminum structure perfectly combines with the golden detail, adding a sophisticated touch to the whole. It includes a 3.5 m long cable with a switch, plug, and two decentralizing hooks, allowing for a personalized installation and adjustment. Available in black and white. \*\*E27 Socket - Bulb not included\*

## Product data

| Housing color         | White and Gold (use), Black and Gold (use) |
|-----------------------|--------------------------------------------|
| Connection            | Plug                                       |
| Сар                   | E27                                        |
| Certs                 | CE, ROHS                                   |
| Dimensions (mm) LxWxH | ø5.5x9.8in                                 |
| Style                 | Nordic                                     |
| Guarantee             | 10 years                                   |
| IP                    | IP20                                       |
| Material              | Aluminum                                   |
| Assembly              | Suspension                                 |
| Maximum power (W)     | 40                                         |
| Nominal Voltage (V)   | 220 - 240 V AC                             |
| Outdoor Use           | No                                         |