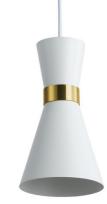

## Plug-in metal pendant light "Mir" - E27

Elegant and minimalist design pendant lamp, with top-quality finishes. Its aluminum structure perfectly combines with the golden detail, adding a sophisticated touch to the whole. It includes a 3.5 m long cable with a switch, plug, and two decentralizing hooks, allowing for a personalized installation and adjustment. Available in black and white. \*\*E27 Socket - Bulb not included\*

## Product data

| Housing color         | White and Gold (use), Black and Gold (use) |
|-----------------------|--------------------------------------------|
| Connection            | Plug                                       |
| Сар                   | E27                                        |
| Certs                 | CE, ROHS                                   |
| Dimensions (mm) LxWxH | ø5.5x9.8in                                 |
| Style                 | Nordic                                     |
| Guarantee             | 10 years                                   |
| IP                    | IP20                                       |
| Material              | Aluminum                                   |
| Assembly              | Suspension                                 |
| Maximum power (W)     | 40                                         |
| Nominal Voltage (V)   | 220 - 240 V AC                             |
| Outdoor Use           | No                                         |