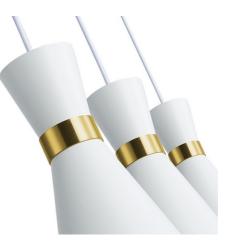

## Plug-in metal pendant light "Mir" - E27

Elegant and minimalist design pendant lamp, with top-quality finishes. Its aluminum structure perfectly combines with the golden detail, adding a sophisticated touch to the whole. It includes a 3.5 m long cable with a switch, plug, and two decentralizing hooks, allowing for a personalized installation and adjustment. Available in black and white. \*\*E27 Socket - Bulb not included\*