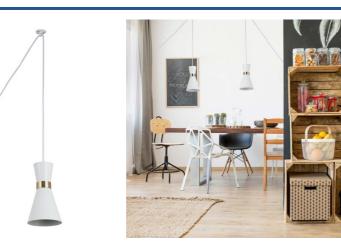

## Plug-in metal pendant light "Mir" - E27

Elegant and minimalist design pendant lamp, with top-quality finishes. Its aluminum structure perfectly combines with the golden detail, adding a sophisticated touch to the whole. It includes a 3.5 m long cable with a switch, plug, and two decentralizing hooks, allowing for a personalized installation and adjustment. Available in black and white. \*\*E27 Socket - Bulb not included\*