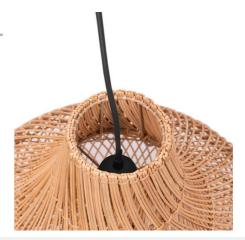

## Wicker pendant lamp "Samoa".

The "Samoa" hanging lamp of large dimensions, handcrafted from wicker fibers, strong and durable. Its intertwining allows light to be projected harmoniously, creating warm and inviting environments. It has three cable options (white, black, and natural rope) for you to choose the one that best matches your environment. \*\*Accepts E27 bulb (not included)\*\*