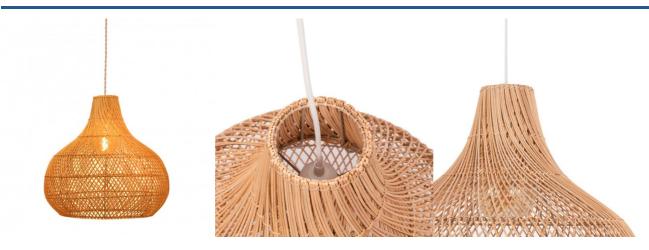

## Wicker pendant lamp "Samoa".

The "Samoa" hanging lamp of large dimensions, handcrafted from wicker fibers, strong and durable. Its intertwining allows light to be projected harmoniously, creating warm and inviting environments. It has three cable options (white, black, and natural rope) for you to choose the one that best matches your environment. \*\*Accepts E27 bulb (not included)\*\*

## **Product data**

| Housing color         | White (use), Black (use), Rope (use) |
|-----------------------|--------------------------------------|
| Сар                   | E27                                  |
| Certs                 | CE, ROHS                             |
| Connection            | Point of light                       |
| Dimensions (mm) LxWxH | Screen: 590mm x Ø550mm Cable: 1300mm |
| Style                 | Natural                              |
| Guarantee             | 10 years                             |
| IP                    | IP20                                 |
| Material              | Willow                               |
| Assembly              | Suspension                           |
| Maximum power (W)     | 60                                   |
| Nominal Voltage (V)   | 220 - 240 V AC                       |
| Outdoor Use           | No                                   |
| Recommended Use       | Dining room, Living room             |