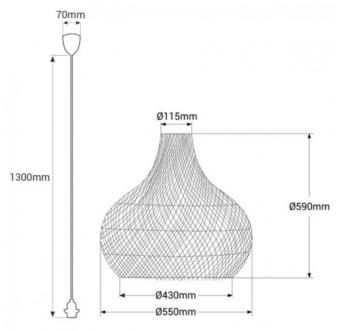

## **Product data**

| Housing color         | White (use), Black (use), Rope (use) |
|-----------------------|--------------------------------------|
| Сар                   | E27                                  |
| Certs                 | CE, ROHS                             |
| Connection            | Point of light                       |
| Dimensions (mm) LxWxH | Screen: 590mm x Ø550mm Cable: 1300mm |
| Style                 | Natural                              |
| Guarantee             | 10 years                             |
| IP                    | IP20                                 |
| Material              | Willow                               |
| Assembly              | Suspension                           |
| Maximum power (W)     | 60                                   |
| Nominal Voltage (V)   | 220 - 240 V AC                       |
| Outdoor Use           | No                                   |
| Recommended Use       | Dining room, Living room             |