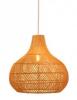

## Wicker pendant lamp "Samoa".

The "Samoa" hanging lamp of large dimensions, handcrafted from wicker fibers, strong and durable. Its intertwining allows light to be projected harmoniously, creating warm and inviting environments. It has three cable options (white, black, and natural rope) for you to choose the one that best matches your environment. \*\*Accepts E27 bulb (not included)\*\*