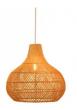

## Wicker pendant lamp "Samoa".

The "Samoa" hanging lamp of large dimensions, handcrafted from wicker fibers, strong and durable. Its intertwining allows light to be projected harmoniously, creating warm and inviting environments. It has three cable options (white, black, and natural rope) for you to choose the one that best matches your environment. \*\*Accepts E27 bulb (not included)\*\*